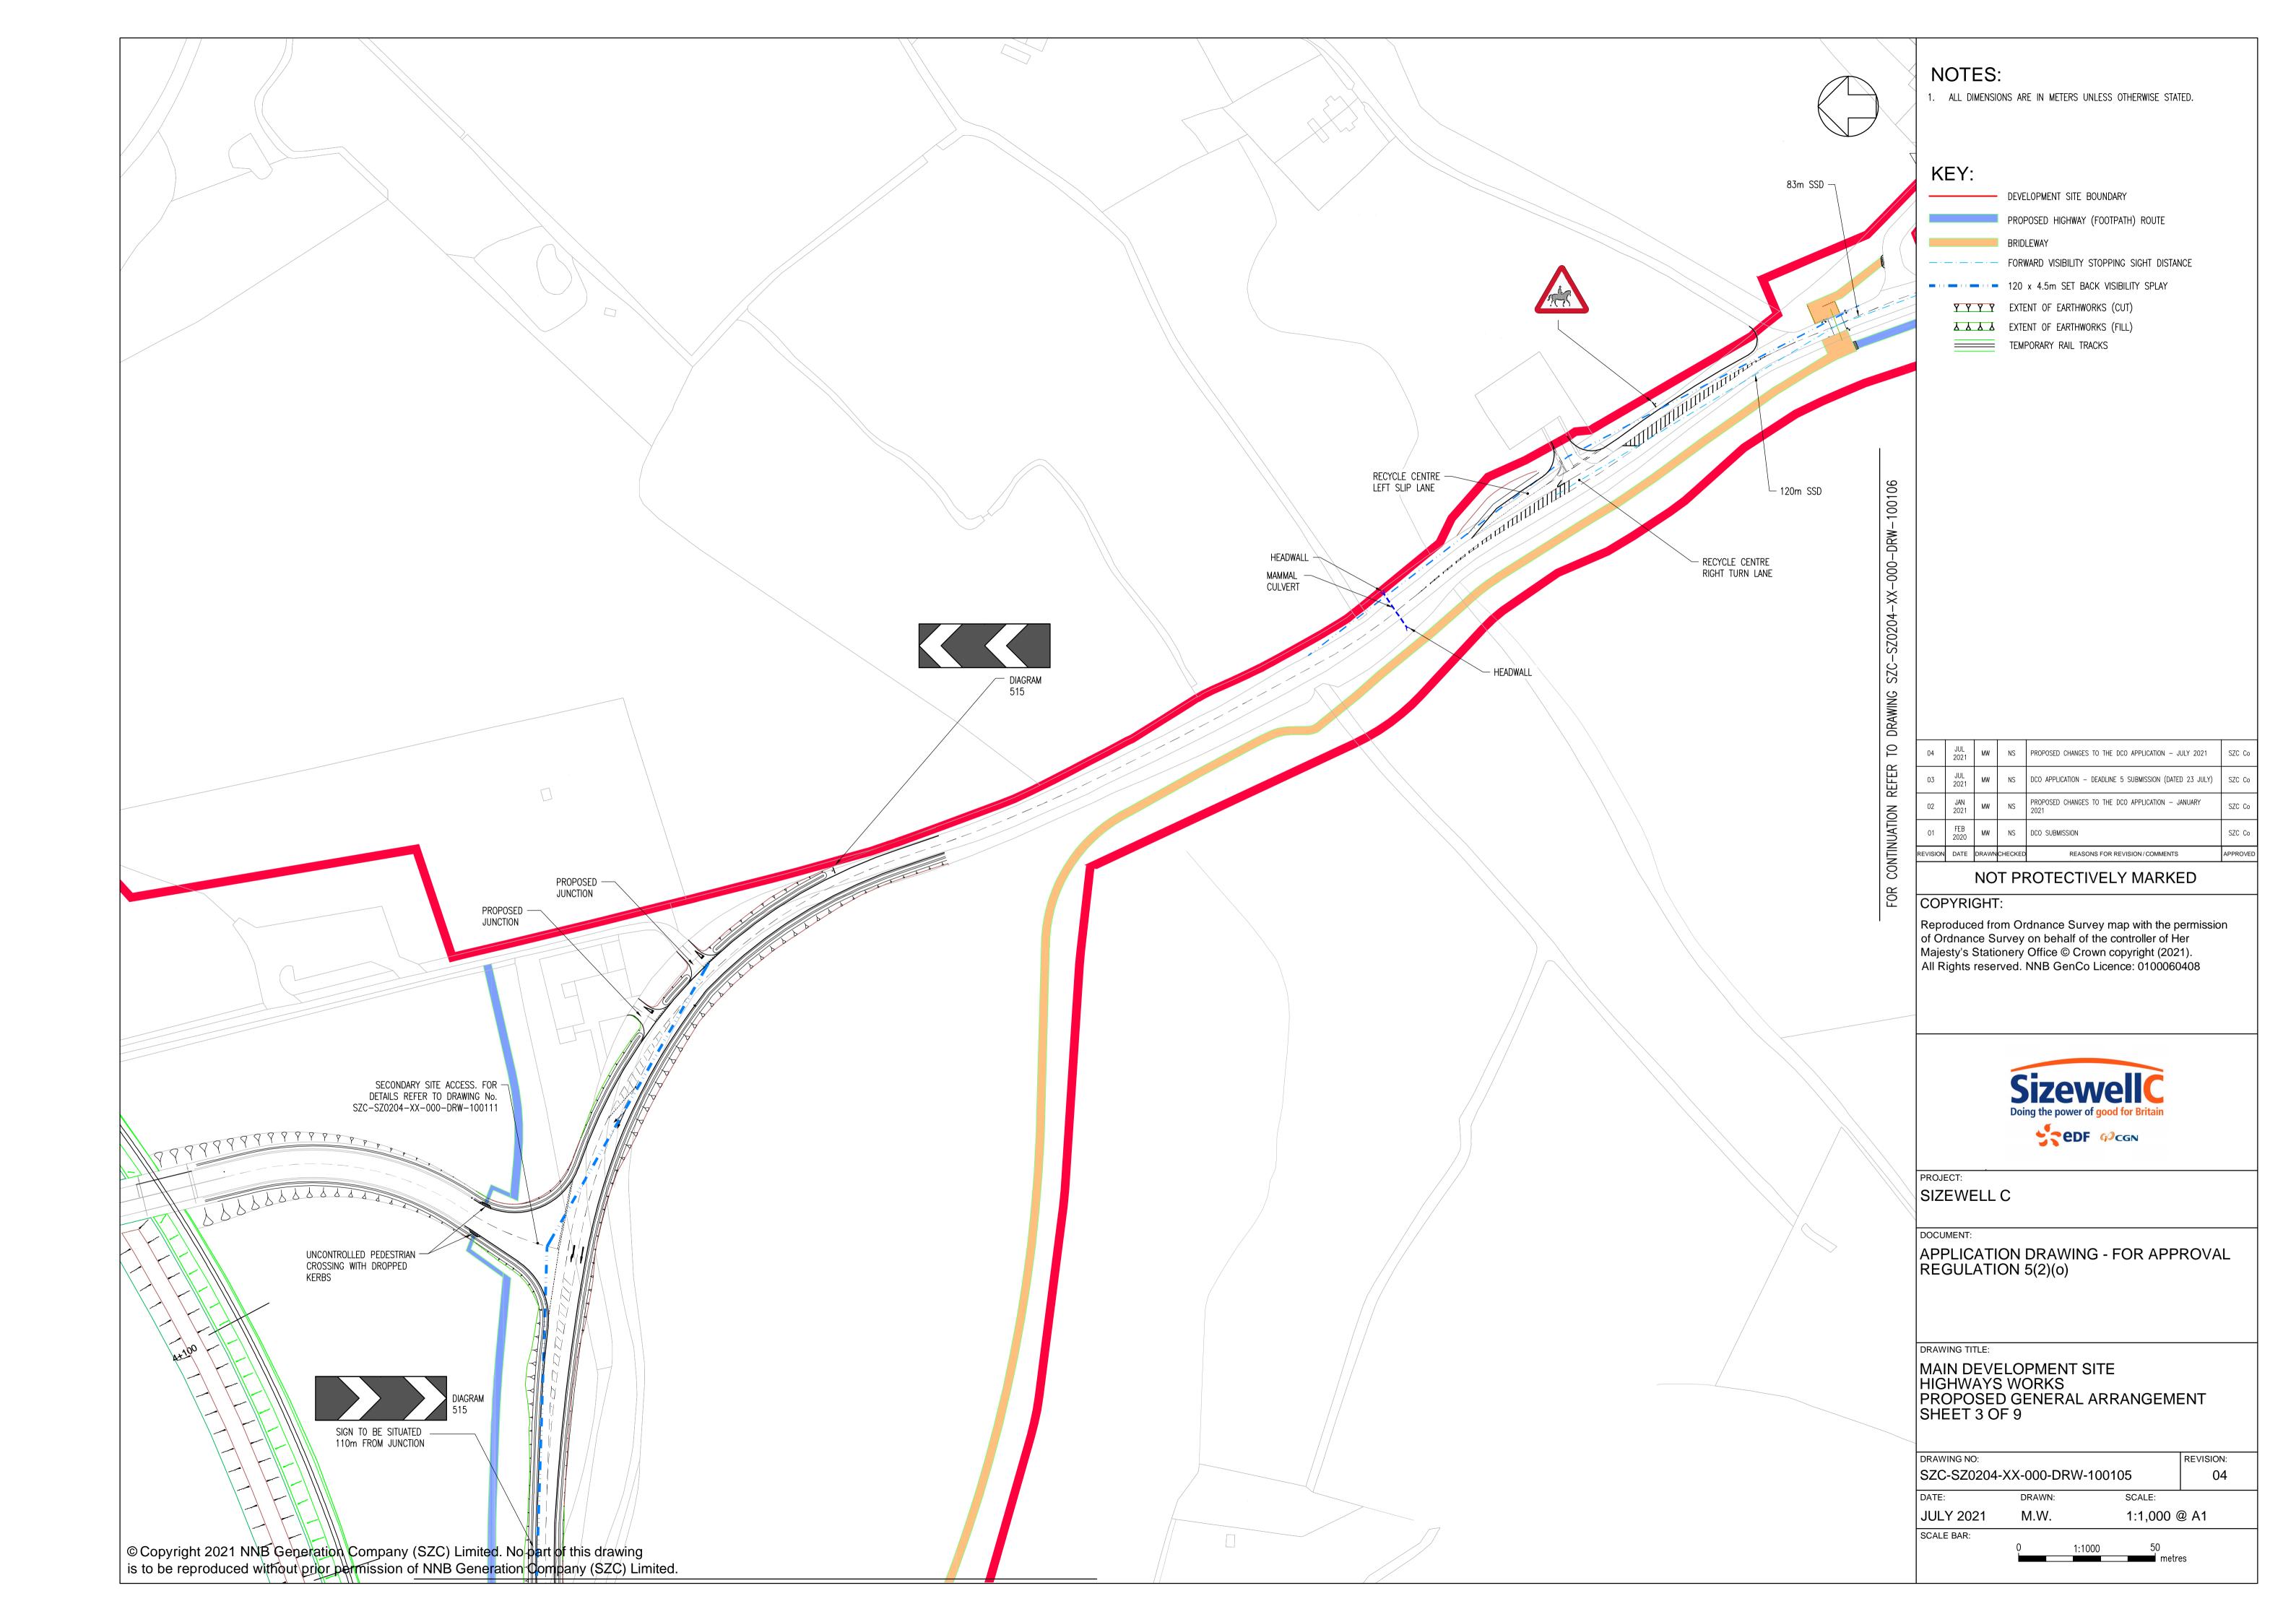

## **Main Development Site Highway Plans – For Approval**

| Drawing Number               | Revision | Drawing Title                                                                   | Scale  | Sheet Size |
|------------------------------|----------|---------------------------------------------------------------------------------|--------|------------|
| SZC-SZ0204-XX-000-DRW-100504 |          | Main Development Site Highway Works - Key Plan                                  | 1:5000 | A1         |
| SZC-SZ0204-XX-000-DRW-100000 | 02       | Main Development Site Highway Works Proposed General Arrangement - Sheet 1 of 9 | 1:1000 | A1         |
| SZC-SZ0204-XX-000-DRW-100104 | 03       | Main Development Site Highway Works Proposed General Arrangement - Sheet 2 of 9 | 1:1000 | A1         |
| SZC-SZ0204-XX-000-DRW-100105 | 04       | Main Development Site Highway Works Proposed General Arrangement - Sheet 3 of 9 | 1:1000 | A1         |
| SZC-SZ0204-XX-000-DRW-100106 | 02       | Main Development Site Highway Works Proposed General Arrangement - Sheet 4 of 9 | 1:1000 | A1         |
| SZC-SZ0204-XX-000-DRW-100110 | 02       | Main Development Site Highway Works Proposed General Arrangement - Sheet 5 of 9 | 1:500  | A1         |
| SZC-SZ0204-XX-000-DRW-100111 | 03       | Main Development Site Highway Works Proposed General Arrangement - Sheet 6 of 9 | 1:1000 | A1         |
| SZC-SZ0204-XX-000-DRW-100114 | 02       | Main Development Site Highway Works Proposed General Arrangement - Sheet 7 of 9 | 1:500  | A1         |
| SZC-SZ0204-XX-000-DRW-100160 | 02       | Main Development Site Highway Works Proposed General Arrangement - Sheet 8 of 9 | 1:250  | A1         |
| SZC-SZ0204-XX-000-DRW-100158 | 01       | Main Development Site Highway Works Proposed General Arrangement - Sheet 9 of 9 | 1:250  | A1         |

## **Main Development Site Highway Plans For Approval – Revisions Schedule**

| Drawing Number               | Revision | Drawing Title                                                                   | Amendments                           |
|------------------------------|----------|---------------------------------------------------------------------------------|--------------------------------------|
| SZC-SZ0204-XX-000-DRW-100504 | 05       | Main Development Site Highway Works - Key Plan                                  | To reflect reduction to Order Limits |
| SZC-SZ0204-XX-000-DRW-100000 | 02       | Main Development Site Highway Works Proposed General Arrangement - Sheet 1 of 9 | No updates made.                     |
| SZC-SZ0204-XX-000-DRW-100104 | 03       | Main Development Site Highway Works Proposed General Arrangement - Sheet 2 of 9 | No updates made.                     |
| SZC-SZ0204-XX-000-DRW-100105 | 04       | Main Development Site Highway Works Proposed General Arrangement - Sheet 3 of 9 | No updates made.                     |
| SZC-SZ0204-XX-000-DRW-100106 | 02       | Main Development Site Highway Works Proposed General Arrangement - Sheet 4 of 9 | No updates made.                     |
| SZC-SZ0204-XX-000-DRW-100110 | 02       | Main Development Site Highway Works Proposed General Arrangement - Sheet 5 of 9 | No updates made.                     |
| SZC-SZ0204-XX-000-DRW-100111 | 03       | Main Development Site Highway Works Proposed General Arrangement - Sheet 6 of 9 | No updates made.                     |
| SZC-SZ0204-XX-000-DRW-100114 | 02       | Main Development Site Highway Works Proposed General Arrangement - Sheet 7 of 9 | No updates made.                     |
| SZC-SZ0204-XX-000-DRW-100160 | 02       | Main Development Site Highway Works Proposed General Arrangement - Sheet 8 of 9 | No updates made.                     |
| SZC-SZ0204-XX-000-DRW-100158 | 01       | Main Development Site Highway Works Proposed General Arrangement - Sheet 9 of 9 | No updates made.                     |