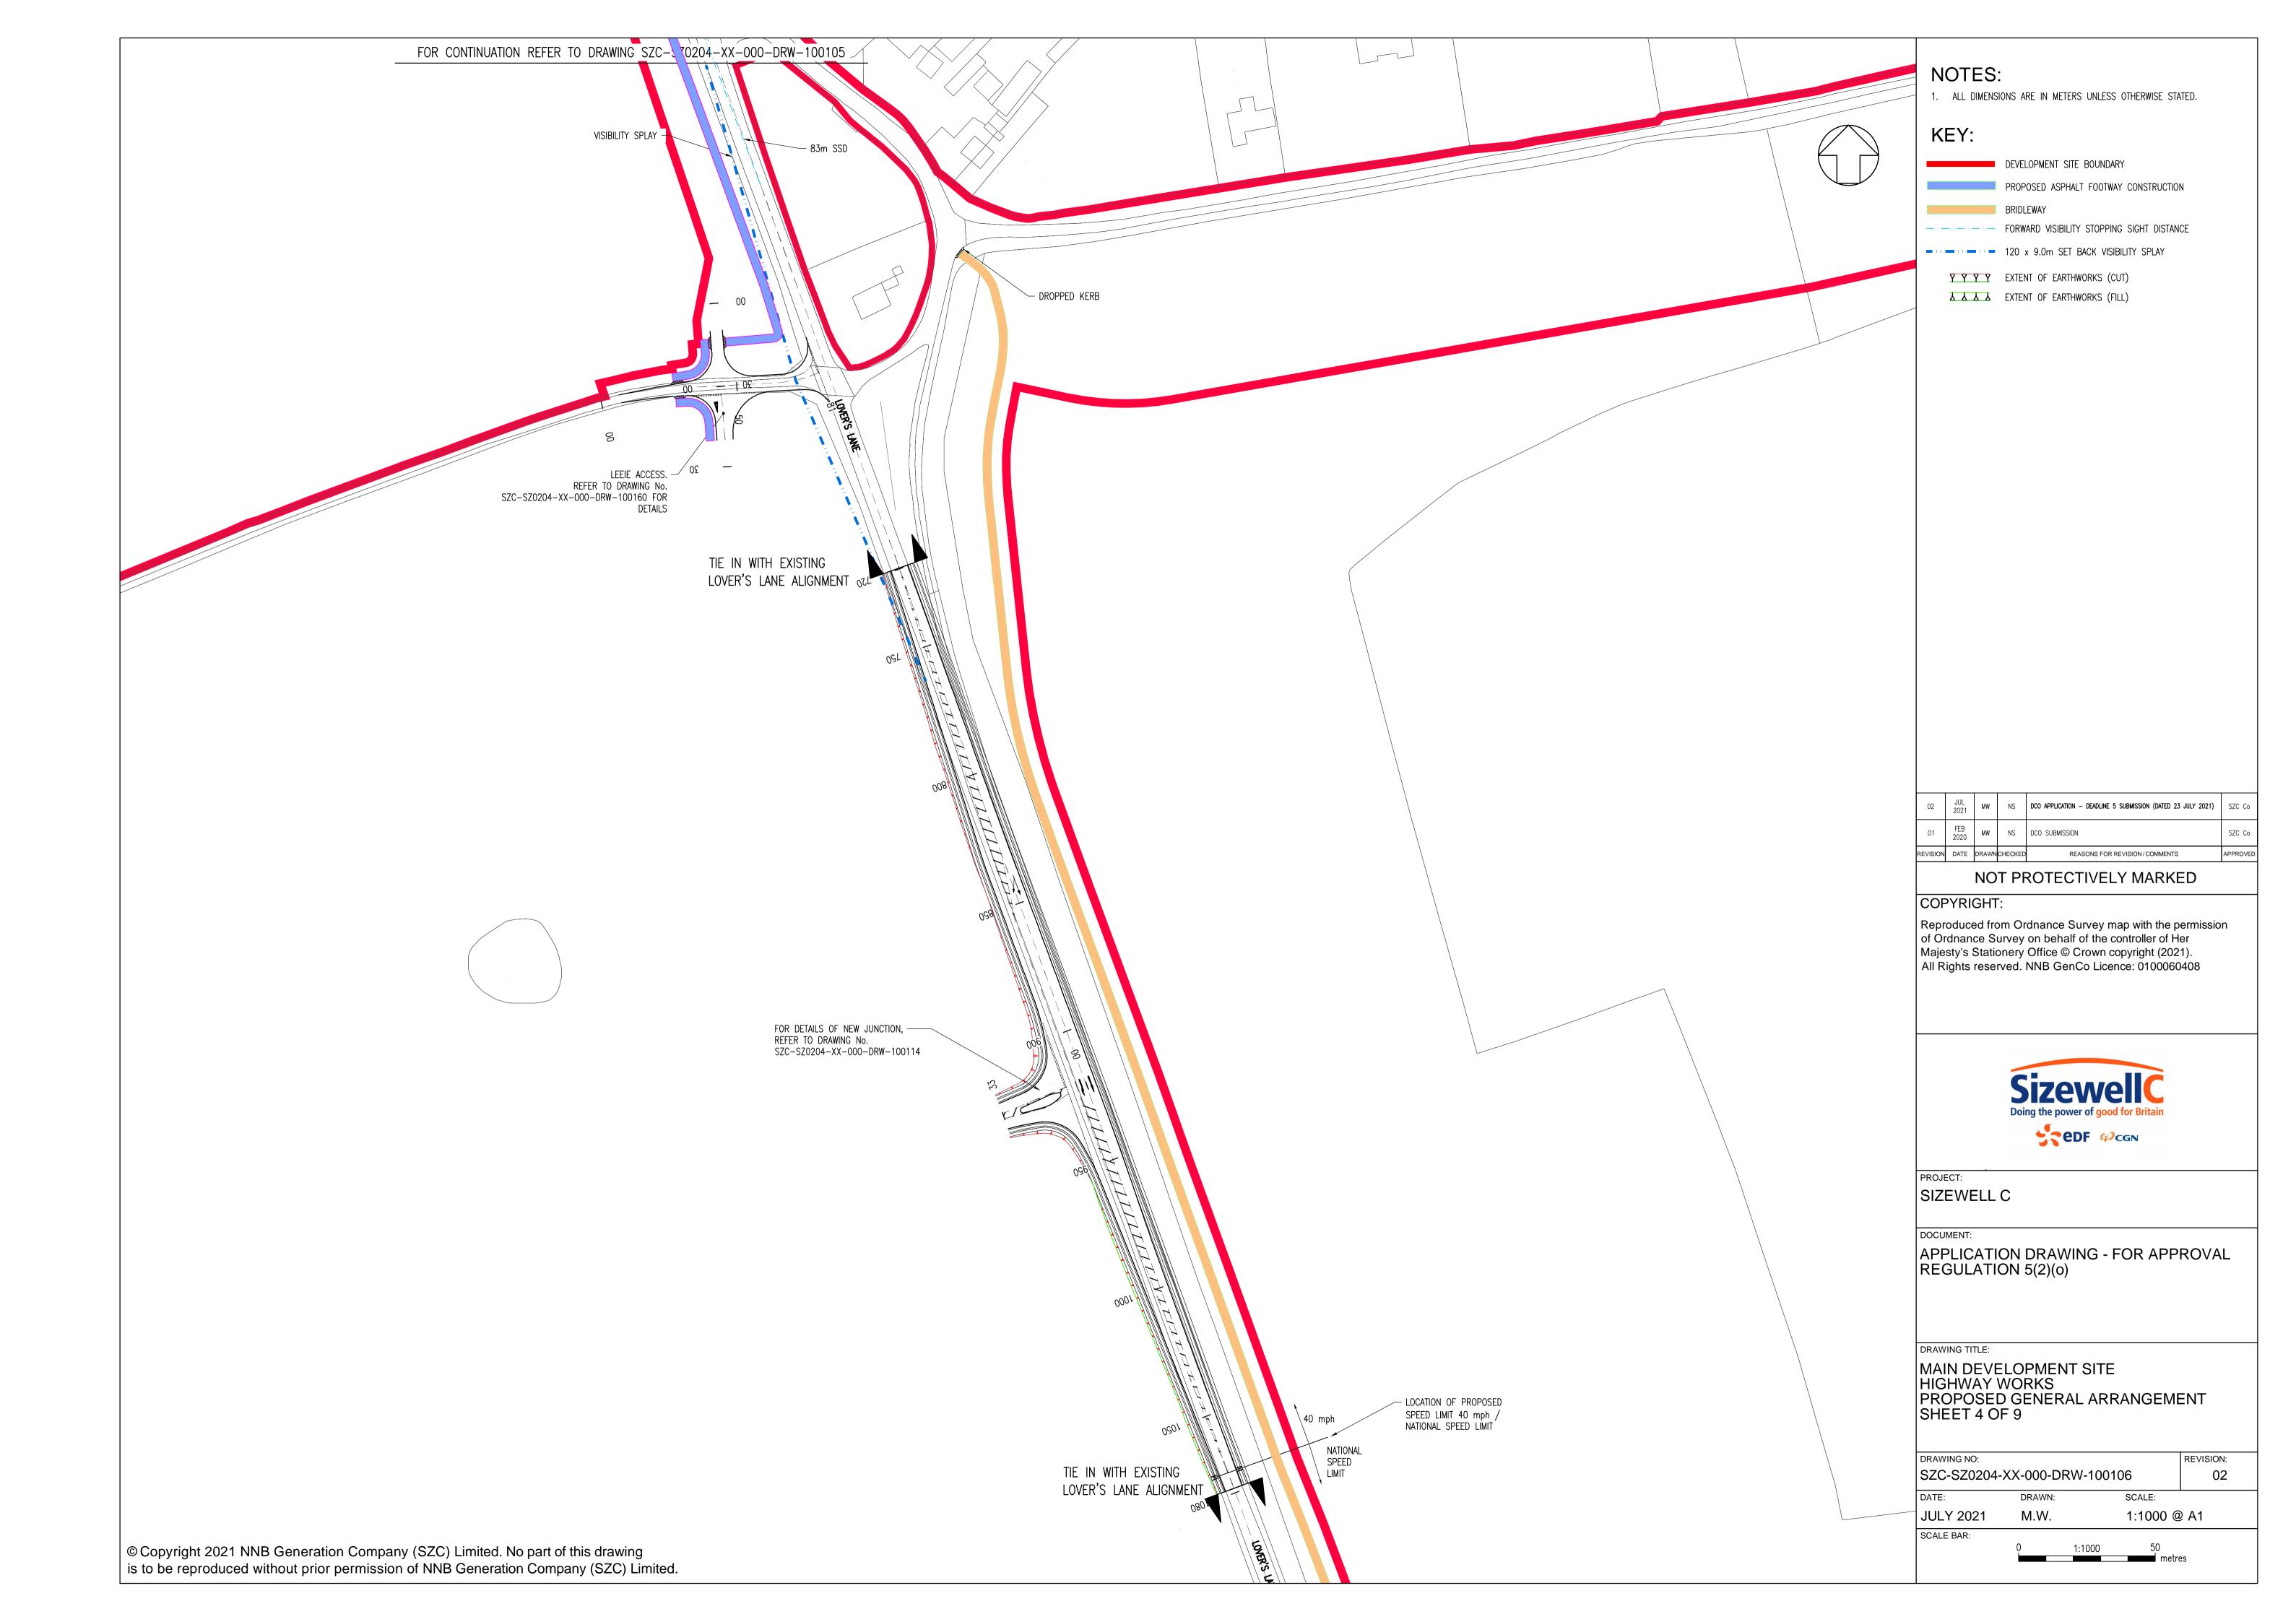

## **Main Development Site Highway Plans – For Approval**

| Drawing Number               | Revision | Drawing Title                                                                   | Scale  | Sheet Size |
|------------------------------|----------|---------------------------------------------------------------------------------|--------|------------|
| SZC-SZ0204-XX-000-DRW-100504 |          | Main Development Site Highway Works - Key Plan                                  | 1:5000 | A1         |
| SZC-SZ0204-XX-000-DRW-100000 | 02       | Main Development Site Highway Works Proposed General Arrangement - Sheet 1 of 9 | 1:1000 | A1         |
| SZC-SZ0204-XX-000-DRW-100104 | 03       | Main Development Site Highway Works Proposed General Arrangement - Sheet 2 of 9 | 1:1000 | A1         |
| SZC-SZ0204-XX-000-DRW-100105 | 04       | Main Development Site Highway Works Proposed General Arrangement - Sheet 3 of 9 | 1:1000 | A1         |
| SZC-SZ0204-XX-000-DRW-100106 | 02       | Main Development Site Highway Works Proposed General Arrangement - Sheet 4 of 9 | 1:1000 | A1         |
| SZC-SZ0204-XX-000-DRW-100110 | 02       | Main Development Site Highway Works Proposed General Arrangement - Sheet 5 of 9 | 1:500  | A1         |
| SZC-SZ0204-XX-000-DRW-100111 | 03       | Main Development Site Highway Works Proposed General Arrangement - Sheet 6 of 9 | 1:1000 | A1         |
| SZC-SZ0204-XX-000-DRW-100114 | 02       | Main Development Site Highway Works Proposed General Arrangement - Sheet 7 of 9 | 1:500  | A1         |
| SZC-SZ0204-XX-000-DRW-100160 | 02       | Main Development Site Highway Works Proposed General Arrangement - Sheet 8 of 9 | 1:250  | A1         |
| SZC-SZ0204-XX-000-DRW-100158 | 01       | Main Development Site Highway Works Proposed General Arrangement - Sheet 9 of 9 | 1:250  | A1         |

## **Main Development Site Highway Plans For Approval – Revisions Schedule**

| Drawing Number               | Revision | Drawing Title                                                                   | Amendments                           |
|------------------------------|----------|---------------------------------------------------------------------------------|--------------------------------------|
| SZC-SZ0204-XX-000-DRW-100504 | 05       | Main Development Site Highway Works - Key Plan                                  | To reflect reduction to Order Limits |
| SZC-SZ0204-XX-000-DRW-100000 | 02       | Main Development Site Highway Works Proposed General Arrangement - Sheet 1 of 9 | No updates made.                     |
| SZC-SZ0204-XX-000-DRW-100104 | 03       | Main Development Site Highway Works Proposed General Arrangement - Sheet 2 of 9 | No updates made.                     |
| SZC-SZ0204-XX-000-DRW-100105 | 04       | Main Development Site Highway Works Proposed General Arrangement - Sheet 3 of 9 | No updates made.                     |
| SZC-SZ0204-XX-000-DRW-100106 | 02       | Main Development Site Highway Works Proposed General Arrangement - Sheet 4 of 9 | No updates made.                     |
| SZC-SZ0204-XX-000-DRW-100110 | 02       | Main Development Site Highway Works Proposed General Arrangement - Sheet 5 of 9 | No updates made.                     |
| SZC-SZ0204-XX-000-DRW-100111 | 03       | Main Development Site Highway Works Proposed General Arrangement - Sheet 6 of 9 | No updates made.                     |
| SZC-SZ0204-XX-000-DRW-100114 | 02       | Main Development Site Highway Works Proposed General Arrangement - Sheet 7 of 9 | No updates made.                     |
| SZC-SZ0204-XX-000-DRW-100160 | 02       | Main Development Site Highway Works Proposed General Arrangement - Sheet 8 of 9 | No updates made.                     |
| SZC-SZ0204-XX-000-DRW-100158 | 01       | Main Development Site Highway Works Proposed General Arrangement - Sheet 9 of 9 | No updates made.                     |