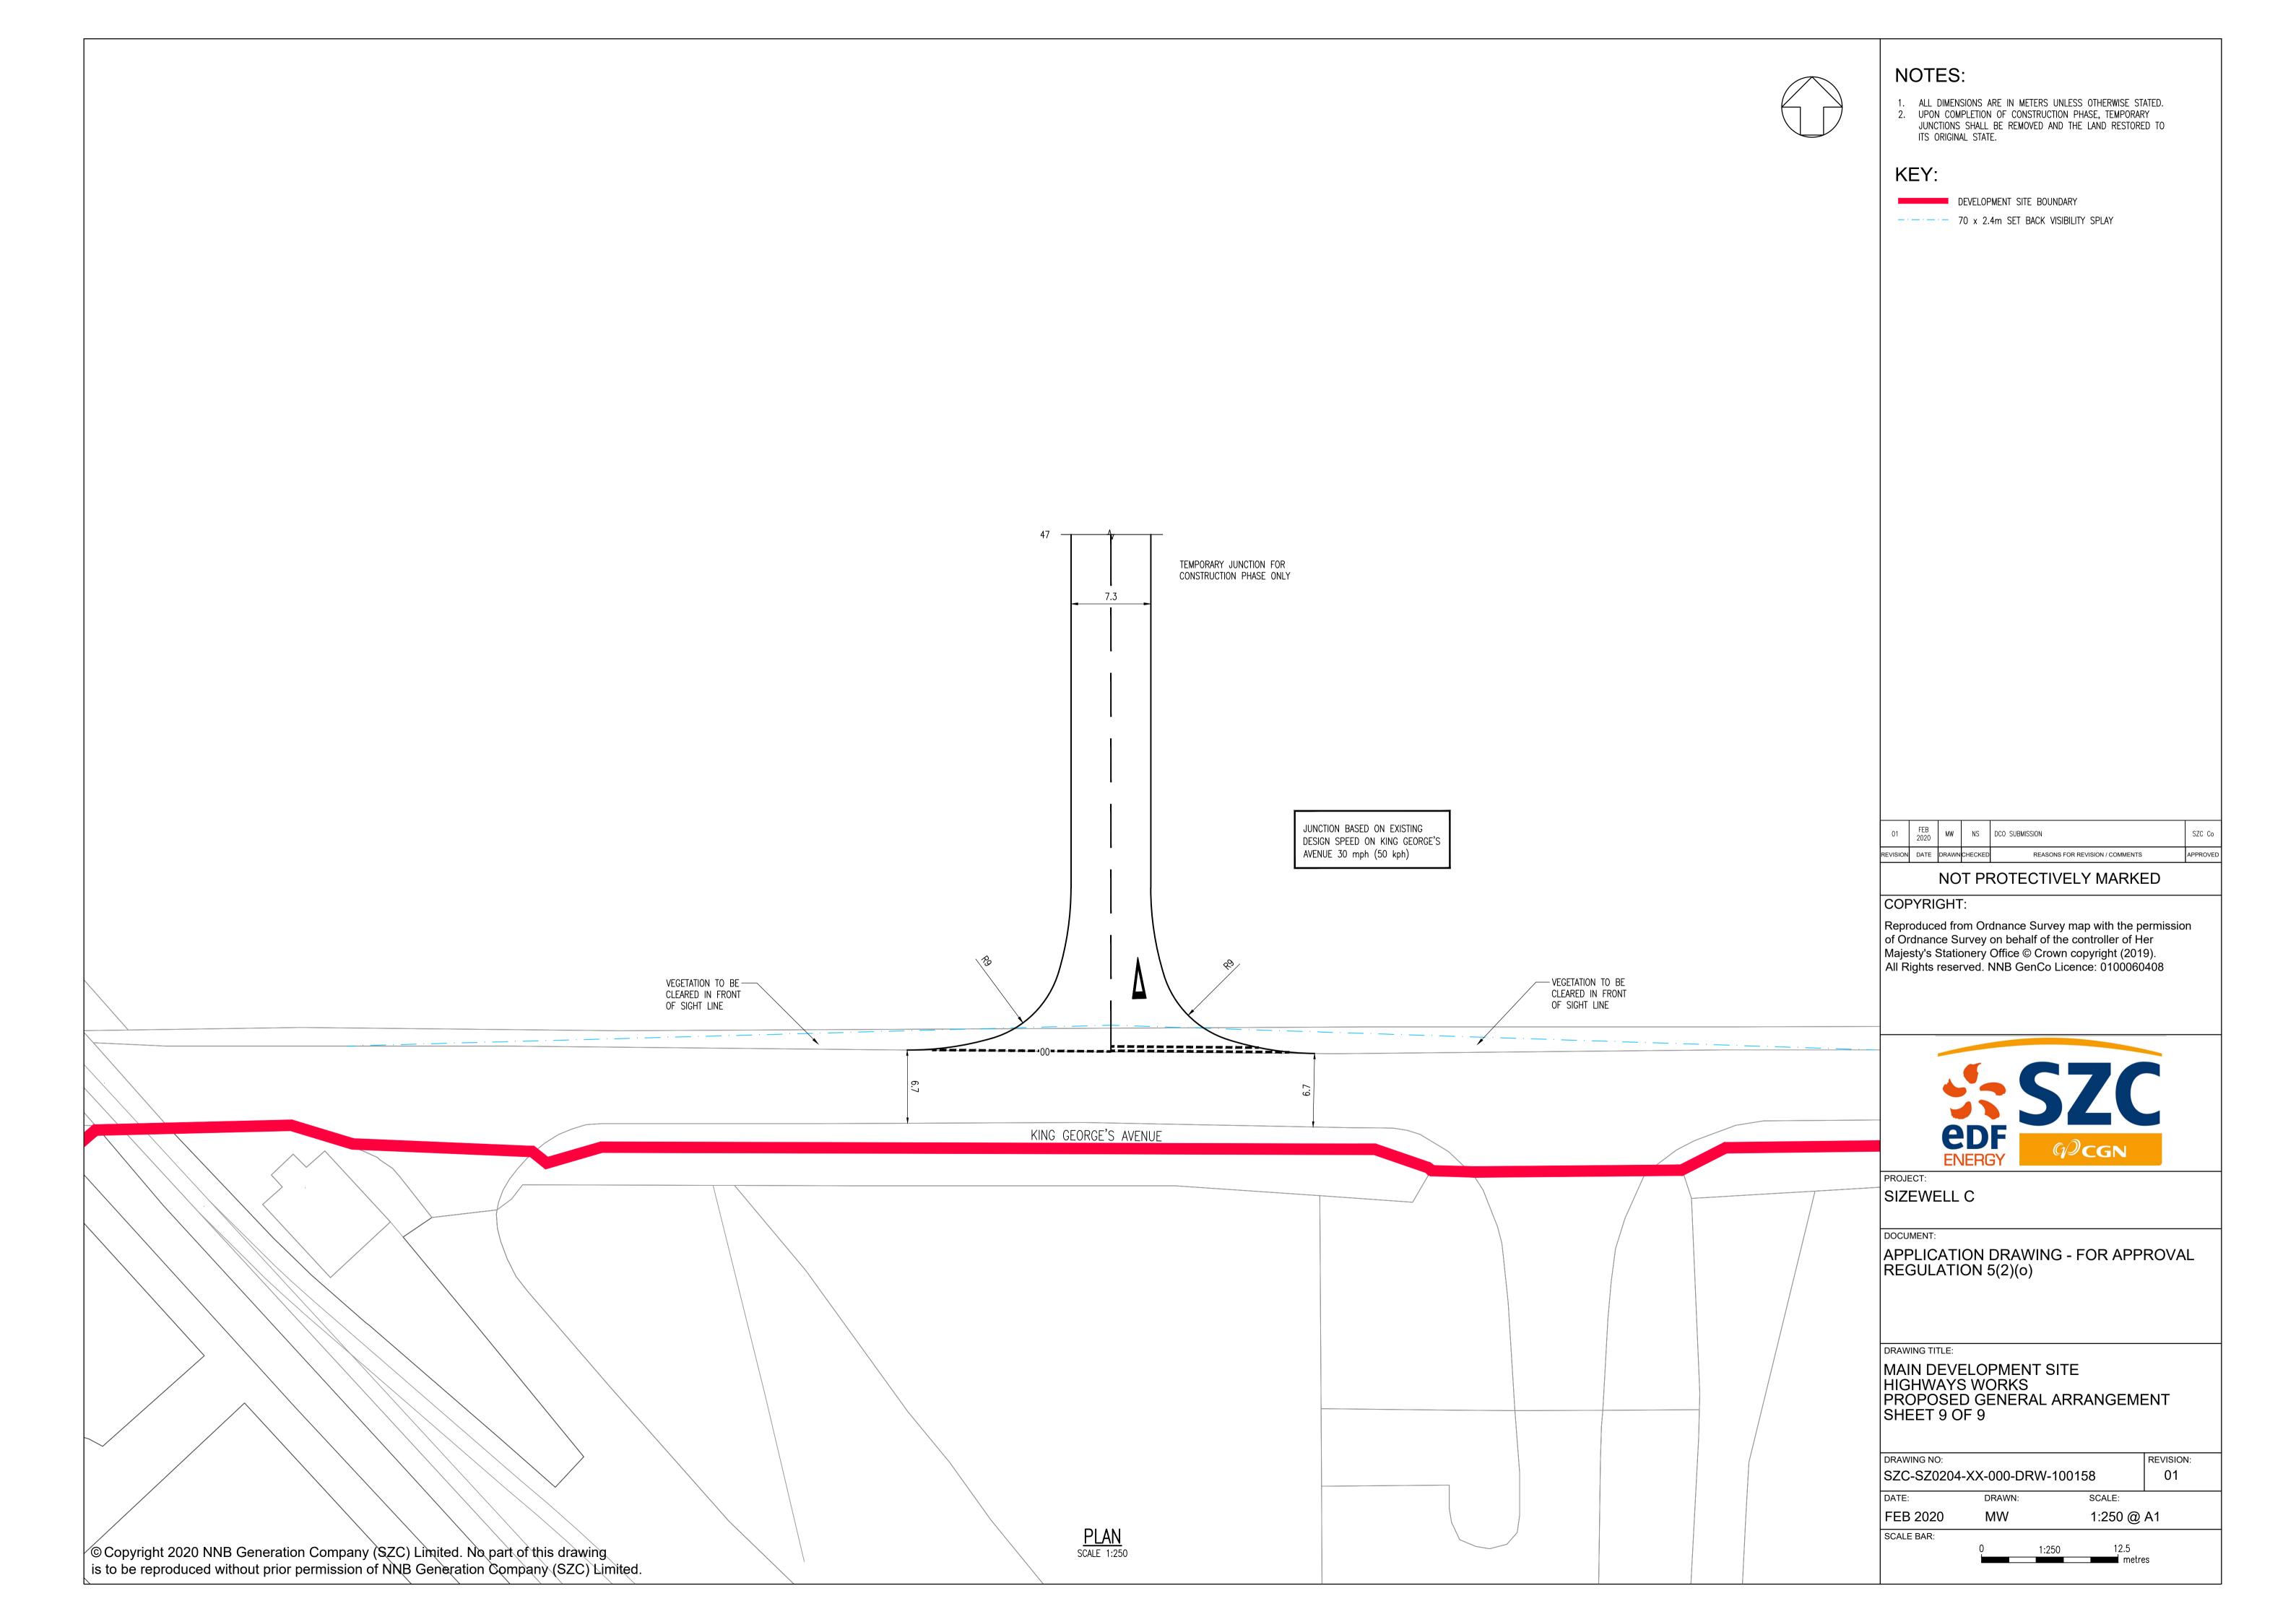

## **Main Development Site Highway Plans – For Approval**

| Drawing Number               | Revision | Drawing Title                                                                   | Scale  | Sheet Size |
|------------------------------|----------|---------------------------------------------------------------------------------|--------|------------|
| SZC-SZ0204-XX-000-DRW-100504 |          | Main Development Site Highway Works - Key Plan                                  | 1:5000 | A1         |
| SZC-SZ0204-XX-000-DRW-100000 | 02       | Main Development Site Highway Works Proposed General Arrangement - Sheet 1 of 9 | 1:1000 | A1         |
| SZC-SZ0204-XX-000-DRW-100104 | 03       | Main Development Site Highway Works Proposed General Arrangement - Sheet 2 of 9 | 1:1000 | A1         |
| SZC-SZ0204-XX-000-DRW-100105 | 04       | Main Development Site Highway Works Proposed General Arrangement - Sheet 3 of 9 | 1:1000 | A1         |
| SZC-SZ0204-XX-000-DRW-100106 | 02       | Main Development Site Highway Works Proposed General Arrangement - Sheet 4 of 9 | 1:1000 | A1         |
| SZC-SZ0204-XX-000-DRW-100110 | 02       | Main Development Site Highway Works Proposed General Arrangement - Sheet 5 of 9 | 1:500  | A1         |
| SZC-SZ0204-XX-000-DRW-100111 | 03       | Main Development Site Highway Works Proposed General Arrangement - Sheet 6 of 9 | 1:1000 | A1         |
| SZC-SZ0204-XX-000-DRW-100114 | 02       | Main Development Site Highway Works Proposed General Arrangement - Sheet 7 of 9 | 1:500  | A1         |
| SZC-SZ0204-XX-000-DRW-100160 | 02       | Main Development Site Highway Works Proposed General Arrangement - Sheet 8 of 9 | 1:250  | A1         |
| SZC-SZ0204-XX-000-DRW-100158 | 01       | Main Development Site Highway Works Proposed General Arrangement - Sheet 9 of 9 | 1:250  | A1         |

## **Main Development Site Highway Plans For Approval – Revisions Schedule**

| Drawing Number               | Revision | Drawing Title                                                                   | Amendments                           |
|------------------------------|----------|---------------------------------------------------------------------------------|--------------------------------------|
| SZC-SZ0204-XX-000-DRW-100504 | 05       | Main Development Site Highway Works - Key Plan                                  | To reflect reduction to Order Limits |
| SZC-SZ0204-XX-000-DRW-100000 | 02       | Main Development Site Highway Works Proposed General Arrangement - Sheet 1 of 9 | No updates made.                     |
| SZC-SZ0204-XX-000-DRW-100104 | 03       | Main Development Site Highway Works Proposed General Arrangement - Sheet 2 of 9 | No updates made.                     |
| SZC-SZ0204-XX-000-DRW-100105 | 04       | Main Development Site Highway Works Proposed General Arrangement - Sheet 3 of 9 | No updates made.                     |
| SZC-SZ0204-XX-000-DRW-100106 | 02       | Main Development Site Highway Works Proposed General Arrangement - Sheet 4 of 9 | No updates made.                     |
| SZC-SZ0204-XX-000-DRW-100110 | 02       | Main Development Site Highway Works Proposed General Arrangement - Sheet 5 of 9 | No updates made.                     |
| SZC-SZ0204-XX-000-DRW-100111 | 03       | Main Development Site Highway Works Proposed General Arrangement - Sheet 6 of 9 | No updates made.                     |
| SZC-SZ0204-XX-000-DRW-100114 | 02       | Main Development Site Highway Works Proposed General Arrangement - Sheet 7 of 9 | No updates made.                     |
| SZC-SZ0204-XX-000-DRW-100160 | 02       | Main Development Site Highway Works Proposed General Arrangement - Sheet 8 of 9 | No updates made.                     |
| SZC-SZ0204-XX-000-DRW-100158 | 01       | Main Development Site Highway Works Proposed General Arrangement - Sheet 9 of 9 | No updates made.                     |