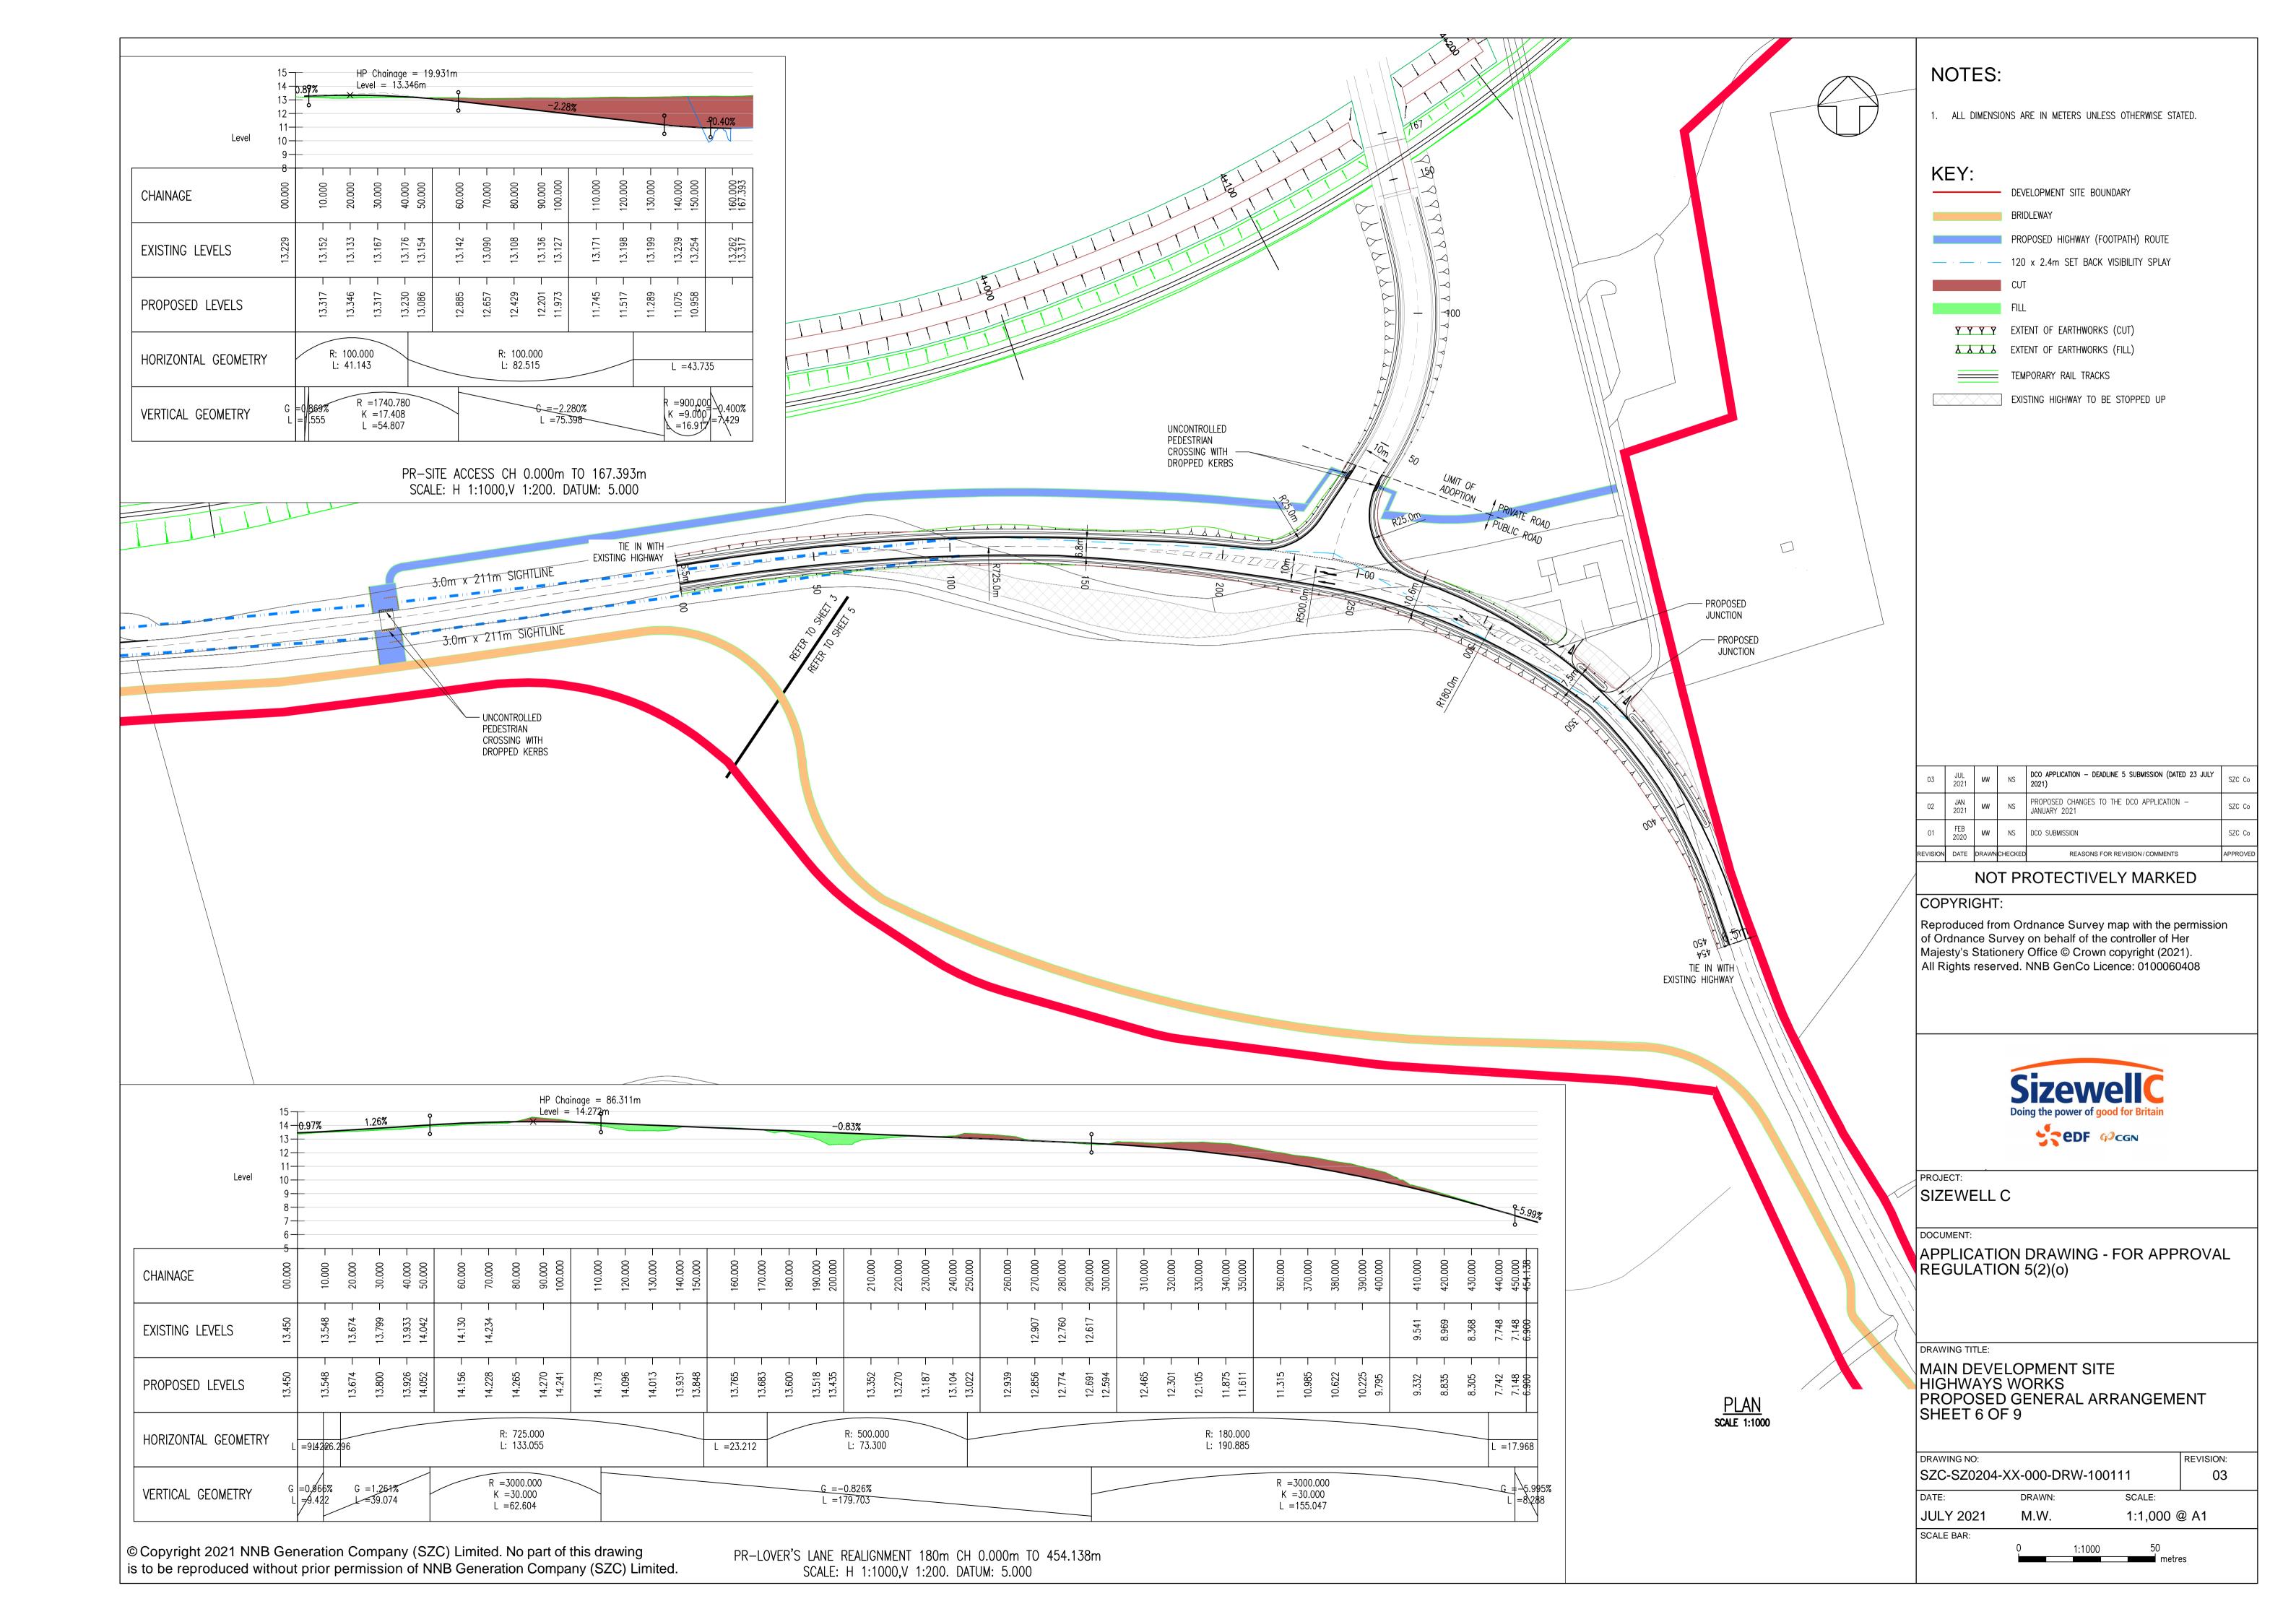

## **Main Development Site Highway Plans – For Approval**

| Drawing Number               | Revision | Drawing Title                                                                   | Scale  | Sheet Size |
|------------------------------|----------|---------------------------------------------------------------------------------|--------|------------|
| SZC-SZ0204-XX-000-DRW-100504 |          | Main Development Site Highway Works - Key Plan                                  | 1:5000 | A1         |
| SZC-SZ0204-XX-000-DRW-100000 | 02       | Main Development Site Highway Works Proposed General Arrangement - Sheet 1 of 9 | 1:1000 | A1         |
| SZC-SZ0204-XX-000-DRW-100104 | 03       | Main Development Site Highway Works Proposed General Arrangement - Sheet 2 of 9 | 1:1000 | A1         |
| SZC-SZ0204-XX-000-DRW-100105 | 04       | Main Development Site Highway Works Proposed General Arrangement - Sheet 3 of 9 | 1:1000 | A1         |
| SZC-SZ0204-XX-000-DRW-100106 | 02       | Main Development Site Highway Works Proposed General Arrangement - Sheet 4 of 9 | 1:1000 | A1         |
| SZC-SZ0204-XX-000-DRW-100110 | 02       | Main Development Site Highway Works Proposed General Arrangement - Sheet 5 of 9 | 1:500  | A1         |
| SZC-SZ0204-XX-000-DRW-100111 | 03       | Main Development Site Highway Works Proposed General Arrangement - Sheet 6 of 9 | 1:1000 | A1         |
| SZC-SZ0204-XX-000-DRW-100114 | 02       | Main Development Site Highway Works Proposed General Arrangement - Sheet 7 of 9 | 1:500  | A1         |
| SZC-SZ0204-XX-000-DRW-100160 | 02       | Main Development Site Highway Works Proposed General Arrangement - Sheet 8 of 9 | 1:250  | A1         |
| SZC-SZ0204-XX-000-DRW-100158 | 01       | Main Development Site Highway Works Proposed General Arrangement - Sheet 9 of 9 | 1:250  | A1         |

## **Main Development Site Highway Plans For Approval – Revisions Schedule**

| Drawing Number               | Revision | Drawing Title                                                                   | Amendments                           |
|------------------------------|----------|---------------------------------------------------------------------------------|--------------------------------------|
| SZC-SZ0204-XX-000-DRW-100504 | 05       | Main Development Site Highway Works - Key Plan                                  | To reflect reduction to Order Limits |
| SZC-SZ0204-XX-000-DRW-100000 | 02       | Main Development Site Highway Works Proposed General Arrangement - Sheet 1 of 9 | No updates made.                     |
| SZC-SZ0204-XX-000-DRW-100104 | 03       | Main Development Site Highway Works Proposed General Arrangement - Sheet 2 of 9 | No updates made.                     |
| SZC-SZ0204-XX-000-DRW-100105 | 04       | Main Development Site Highway Works Proposed General Arrangement - Sheet 3 of 9 | No updates made.                     |
| SZC-SZ0204-XX-000-DRW-100106 | 02       | Main Development Site Highway Works Proposed General Arrangement - Sheet 4 of 9 | No updates made.                     |
| SZC-SZ0204-XX-000-DRW-100110 | 02       | Main Development Site Highway Works Proposed General Arrangement - Sheet 5 of 9 | No updates made.                     |
| SZC-SZ0204-XX-000-DRW-100111 | 03       | Main Development Site Highway Works Proposed General Arrangement - Sheet 6 of 9 | No updates made.                     |
| SZC-SZ0204-XX-000-DRW-100114 | 02       | Main Development Site Highway Works Proposed General Arrangement - Sheet 7 of 9 | No updates made.                     |
| SZC-SZ0204-XX-000-DRW-100160 | 02       | Main Development Site Highway Works Proposed General Arrangement - Sheet 8 of 9 | No updates made.                     |
| SZC-SZ0204-XX-000-DRW-100158 | 01       | Main Development Site Highway Works Proposed General Arrangement - Sheet 9 of 9 | No updates made.                     |