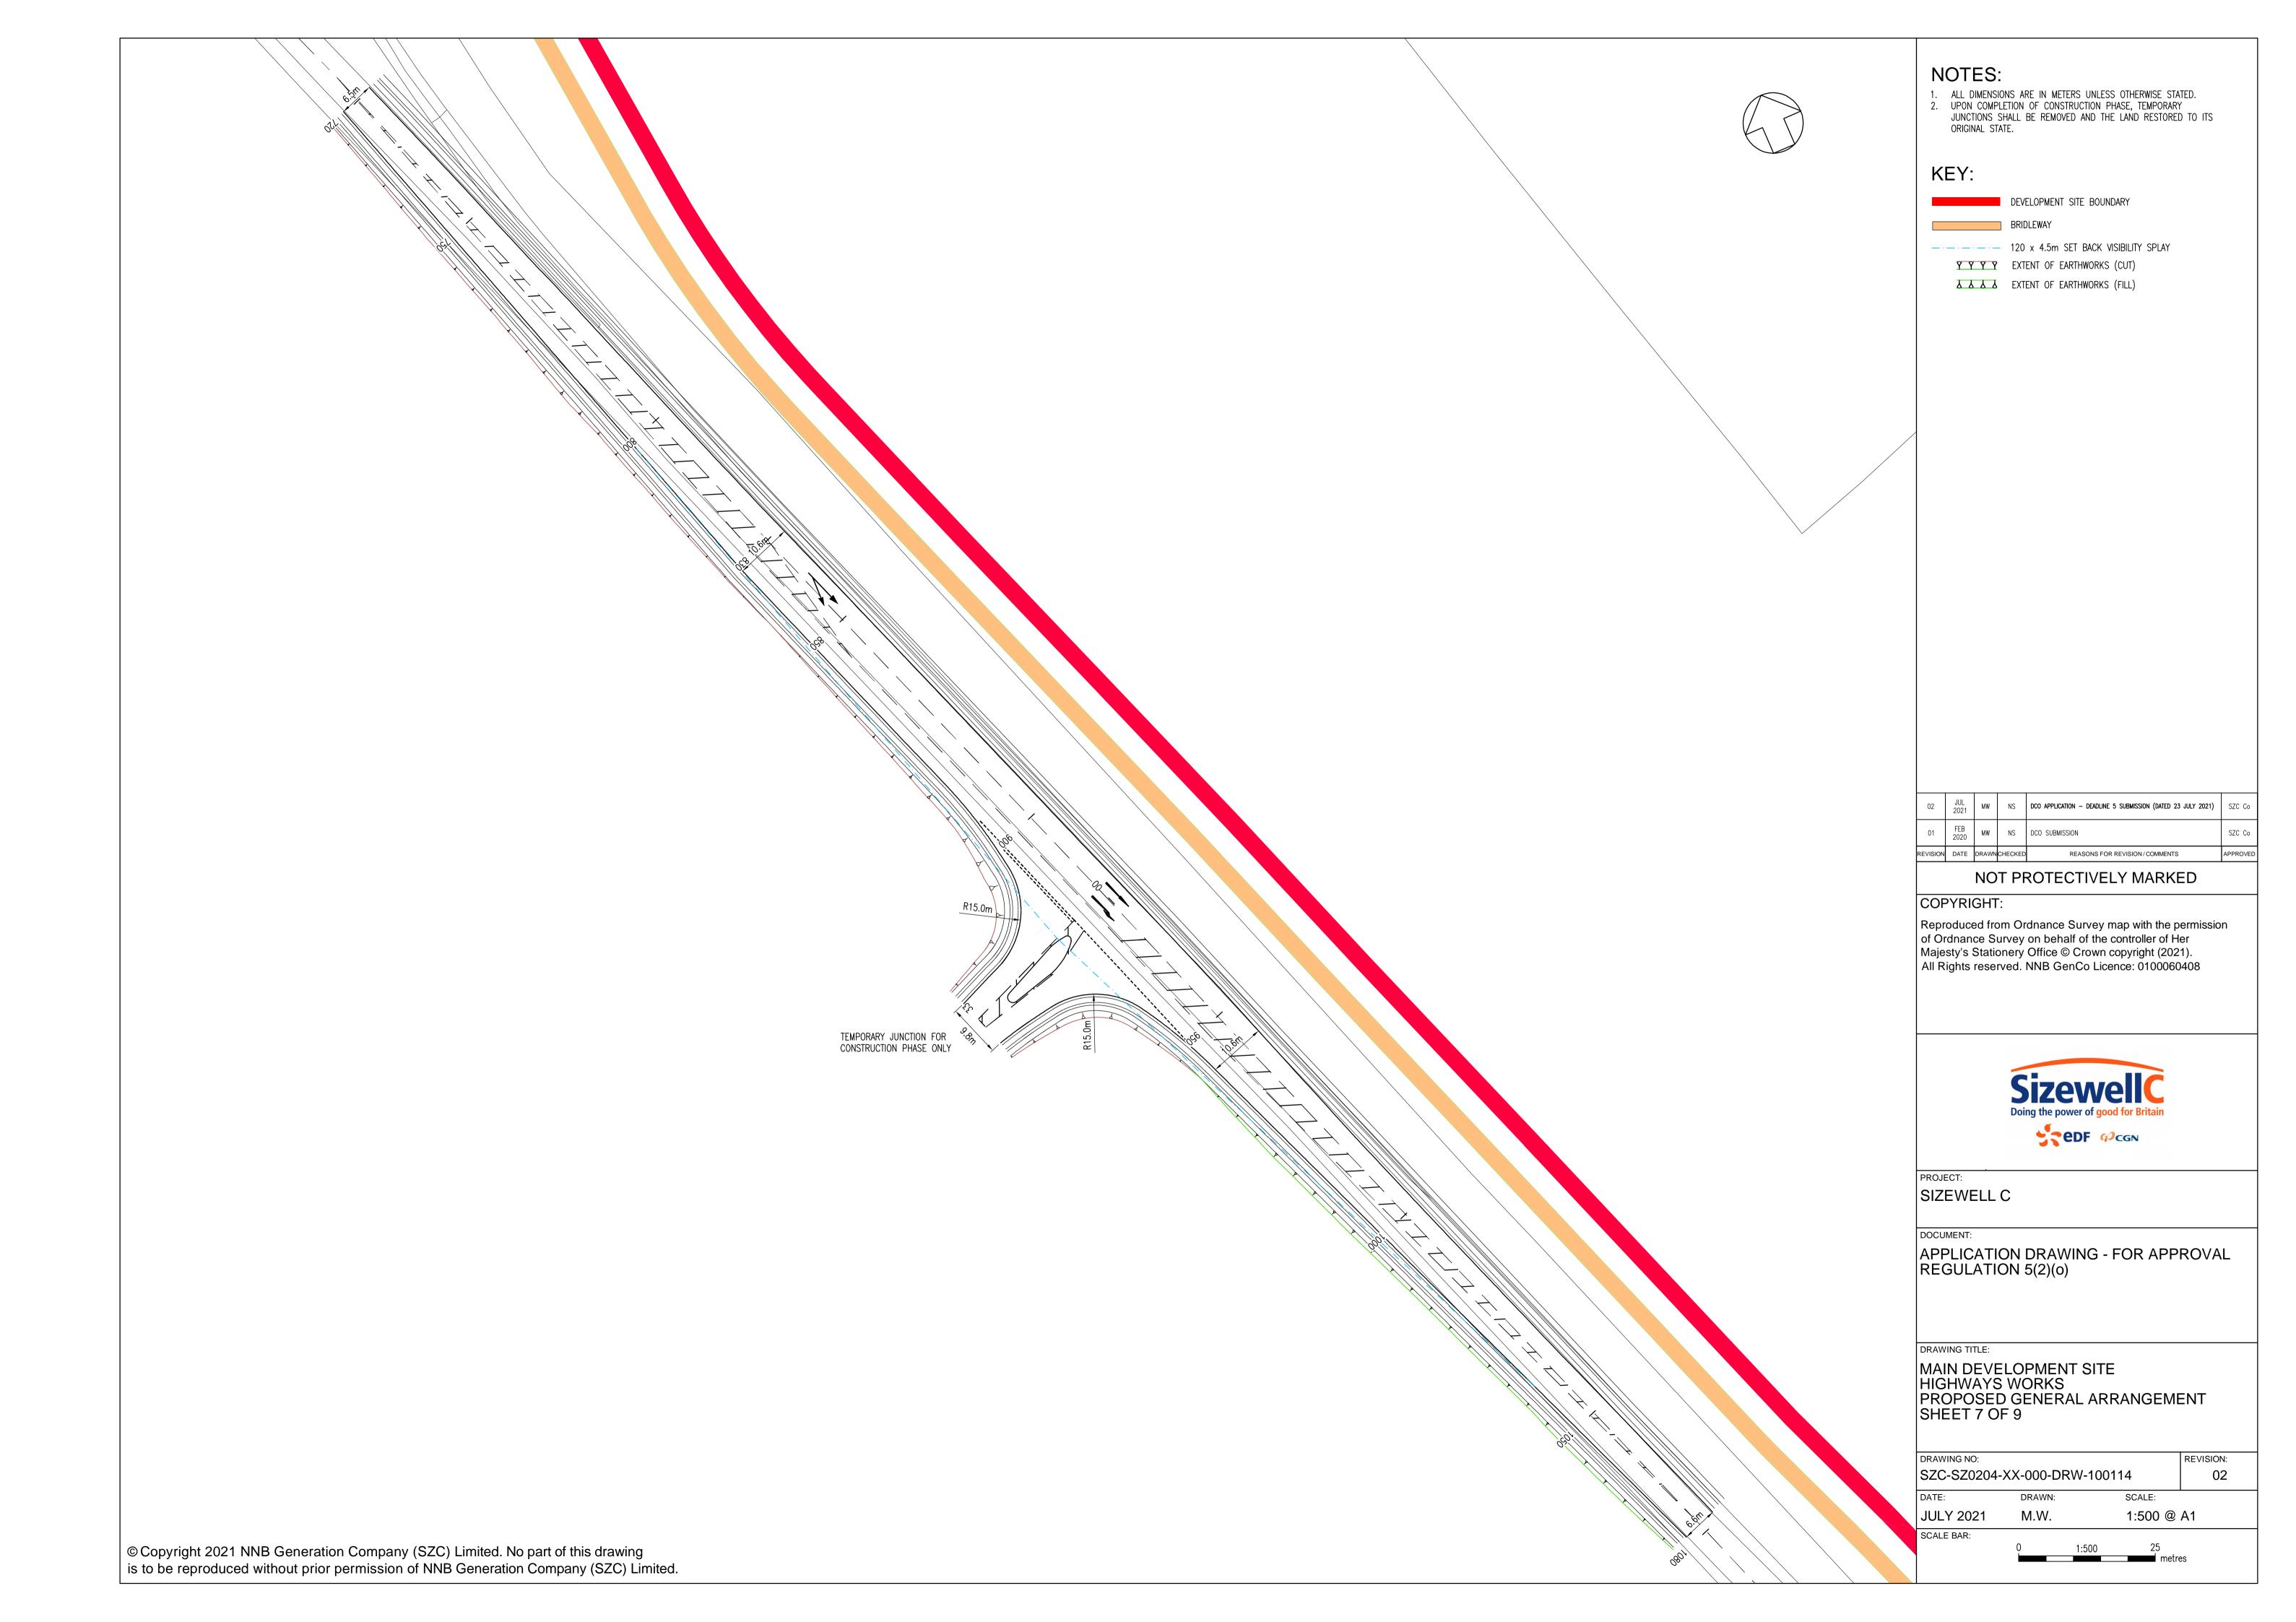

## **Main Development Site Highway Plans – For Approval**

| Drawing Number               | Revision | Drawing Title                                                                   | Scale  | Sheet Size |
|------------------------------|----------|---------------------------------------------------------------------------------|--------|------------|
| SZC-SZ0204-XX-000-DRW-100504 |          | Main Development Site Highway Works - Key Plan                                  | 1:5000 | A1         |
| SZC-SZ0204-XX-000-DRW-100000 | 02       | Main Development Site Highway Works Proposed General Arrangement - Sheet 1 of 9 | 1:1000 | A1         |
| SZC-SZ0204-XX-000-DRW-100104 | 03       | Main Development Site Highway Works Proposed General Arrangement - Sheet 2 of 9 | 1:1000 | A1         |
| SZC-SZ0204-XX-000-DRW-100105 | 04       | Main Development Site Highway Works Proposed General Arrangement - Sheet 3 of 9 | 1:1000 | A1         |
| SZC-SZ0204-XX-000-DRW-100106 | 02       | Main Development Site Highway Works Proposed General Arrangement - Sheet 4 of 9 | 1:1000 | A1         |
| SZC-SZ0204-XX-000-DRW-100110 | 02       | Main Development Site Highway Works Proposed General Arrangement - Sheet 5 of 9 | 1:500  | A1         |
| SZC-SZ0204-XX-000-DRW-100111 | 03       | Main Development Site Highway Works Proposed General Arrangement - Sheet 6 of 9 | 1:1000 | A1         |
| SZC-SZ0204-XX-000-DRW-100114 | 02       | Main Development Site Highway Works Proposed General Arrangement - Sheet 7 of 9 | 1:500  | A1         |
| SZC-SZ0204-XX-000-DRW-100160 | 02       | Main Development Site Highway Works Proposed General Arrangement - Sheet 8 of 9 | 1:250  | A1         |
| SZC-SZ0204-XX-000-DRW-100158 | 01       | Main Development Site Highway Works Proposed General Arrangement - Sheet 9 of 9 | 1:250  | A1         |

## **Main Development Site Highway Plans For Approval – Revisions Schedule**

| Drawing Number               | Revision | Drawing Title                                                                   | Amendments                           |
|------------------------------|----------|---------------------------------------------------------------------------------|--------------------------------------|
| SZC-SZ0204-XX-000-DRW-100504 | 05       | Main Development Site Highway Works - Key Plan                                  | To reflect reduction to Order Limits |
| SZC-SZ0204-XX-000-DRW-100000 | 02       | Main Development Site Highway Works Proposed General Arrangement - Sheet 1 of 9 | No updates made.                     |
| SZC-SZ0204-XX-000-DRW-100104 | 03       | Main Development Site Highway Works Proposed General Arrangement - Sheet 2 of 9 | No updates made.                     |
| SZC-SZ0204-XX-000-DRW-100105 | 04       | Main Development Site Highway Works Proposed General Arrangement - Sheet 3 of 9 | No updates made.                     |
| SZC-SZ0204-XX-000-DRW-100106 | 02       | Main Development Site Highway Works Proposed General Arrangement - Sheet 4 of 9 | No updates made.                     |
| SZC-SZ0204-XX-000-DRW-100110 | 02       | Main Development Site Highway Works Proposed General Arrangement - Sheet 5 of 9 | No updates made.                     |
| SZC-SZ0204-XX-000-DRW-100111 | 03       | Main Development Site Highway Works Proposed General Arrangement - Sheet 6 of 9 | No updates made.                     |
| SZC-SZ0204-XX-000-DRW-100114 | 02       | Main Development Site Highway Works Proposed General Arrangement - Sheet 7 of 9 | No updates made.                     |
| SZC-SZ0204-XX-000-DRW-100160 | 02       | Main Development Site Highway Works Proposed General Arrangement - Sheet 8 of 9 | No updates made.                     |
| SZC-SZ0204-XX-000-DRW-100158 | 01       | Main Development Site Highway Works Proposed General Arrangement - Sheet 9 of 9 | No updates made.                     |