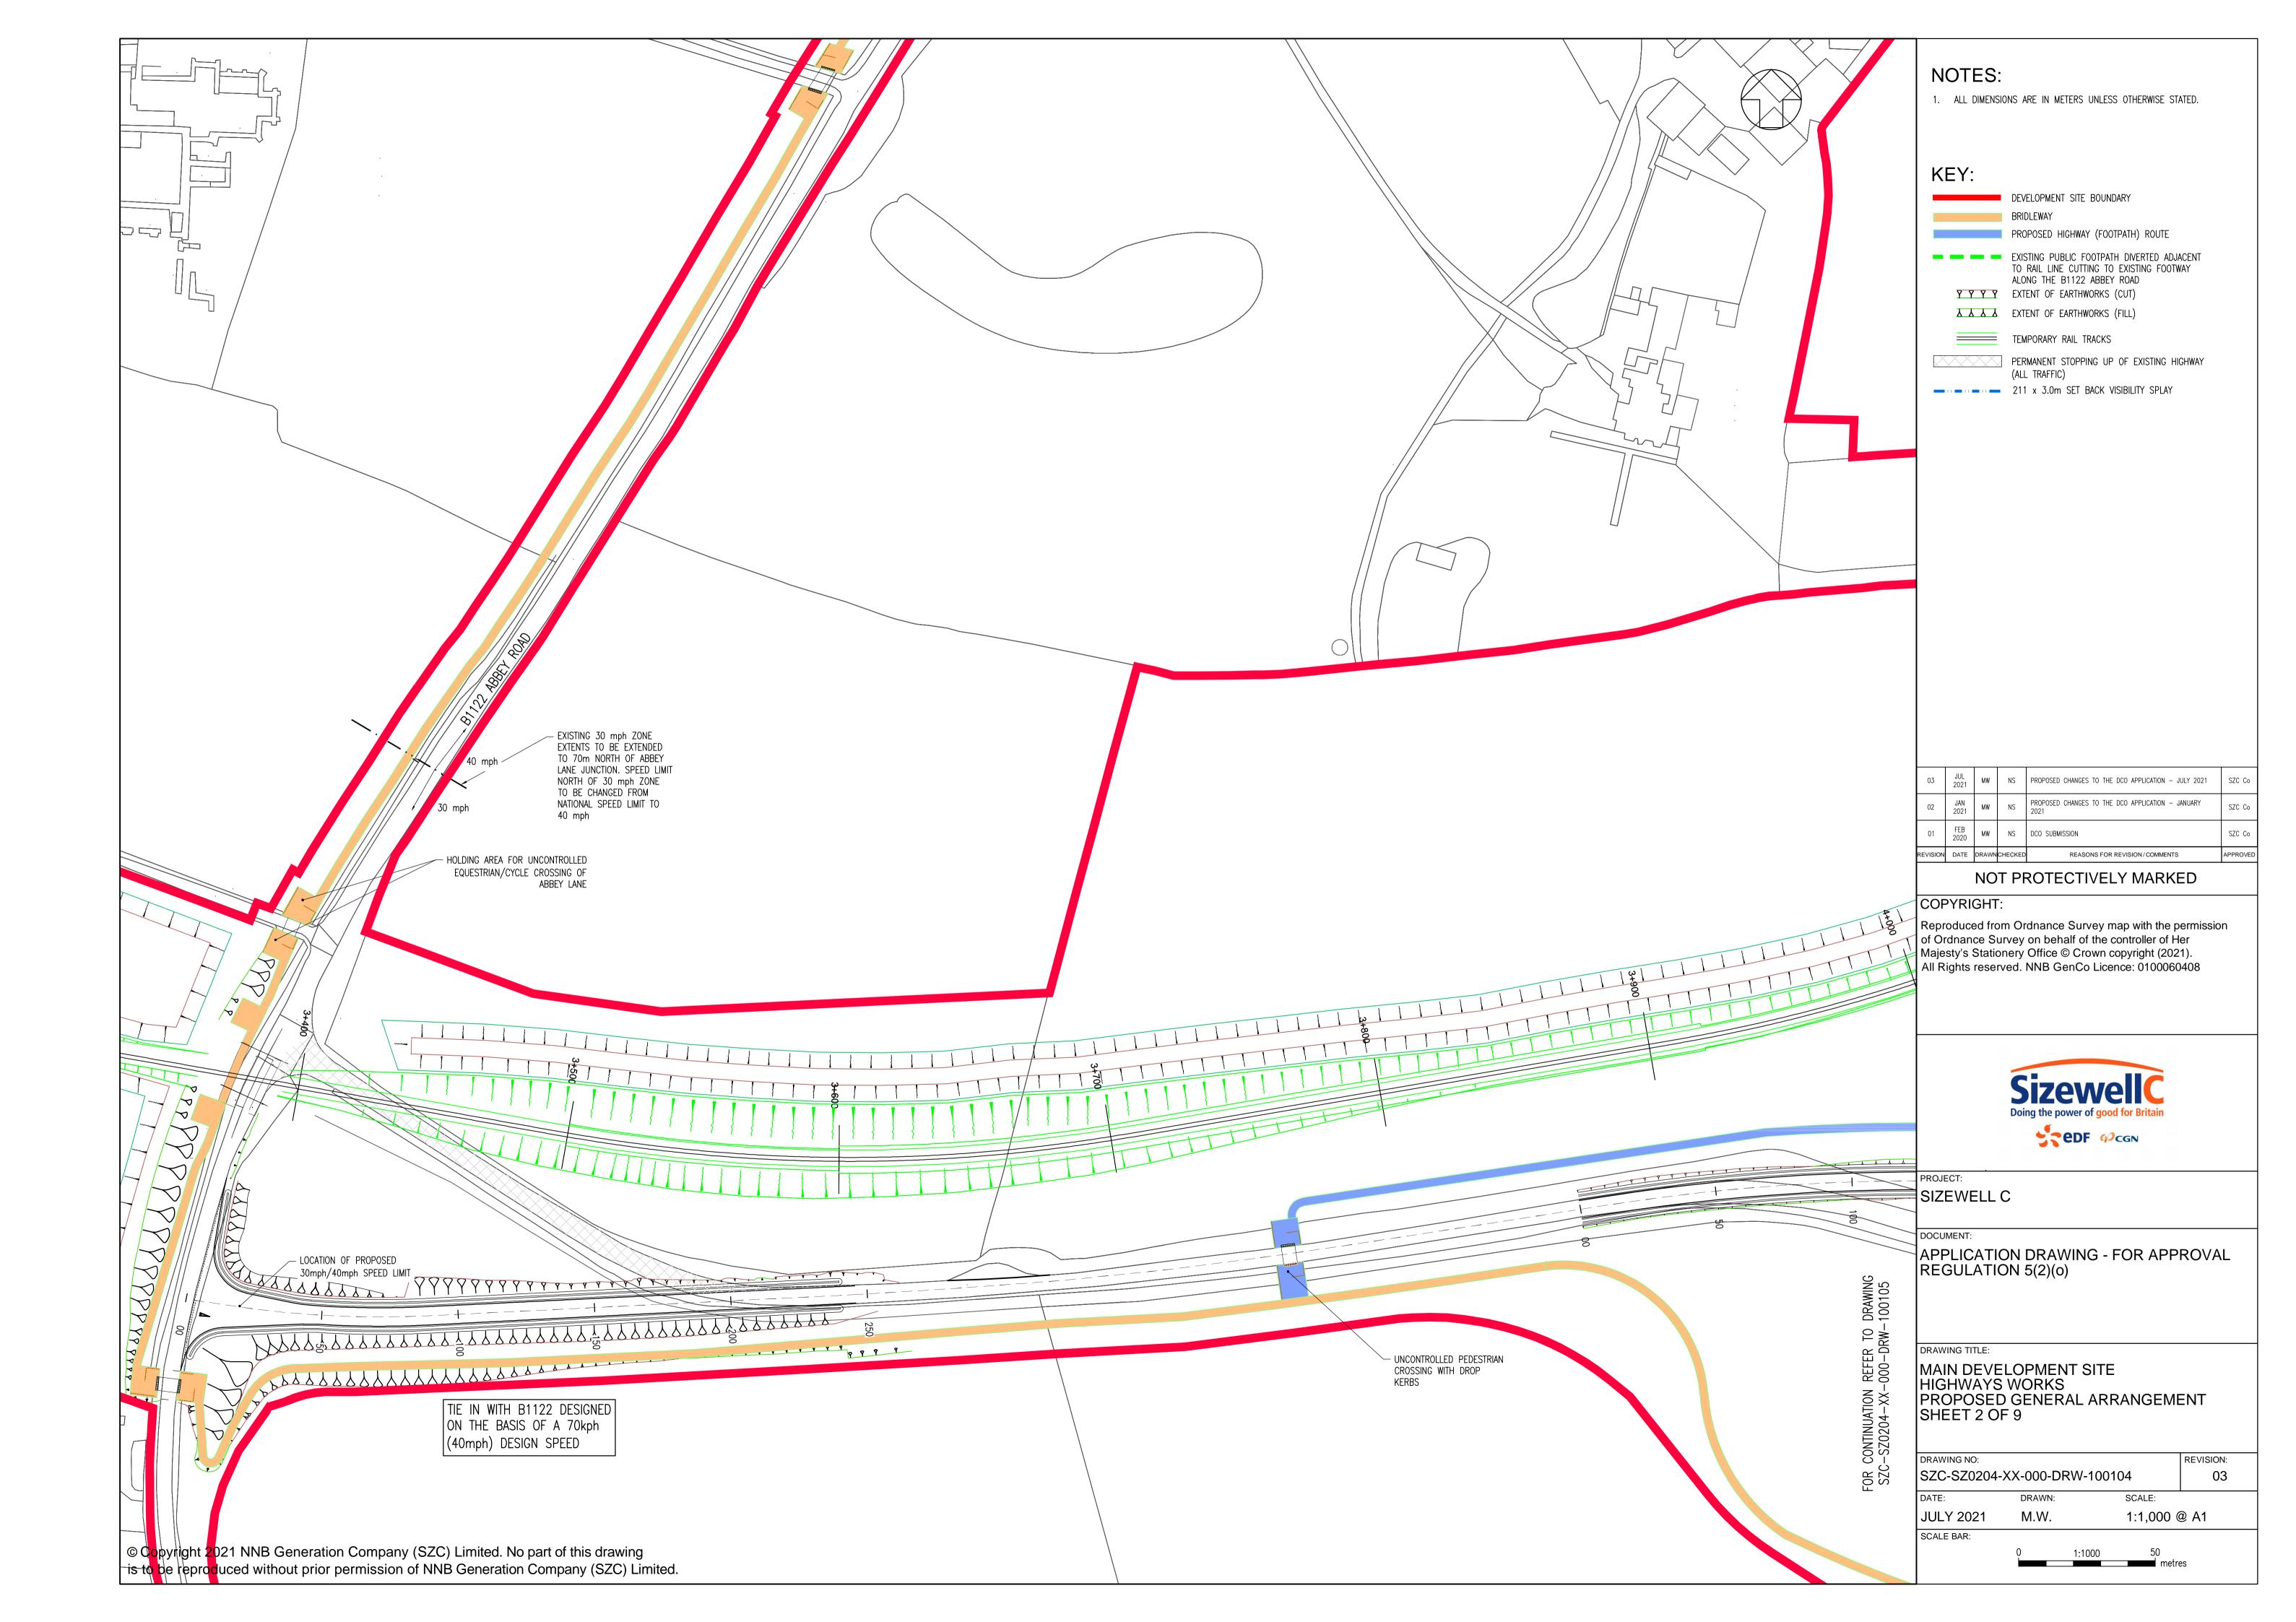

## **Main Development Site Highway Plans – For Approval**

| Drawing Number               | Revision | Drawing Title                                                                   | Scale  | Sheet Size |
|------------------------------|----------|---------------------------------------------------------------------------------|--------|------------|
| SZC-SZ0204-XX-000-DRW-100504 |          | Main Development Site Highway Works - Key Plan                                  | 1:5000 | A1         |
| SZC-SZ0204-XX-000-DRW-100000 | 02       | Main Development Site Highway Works Proposed General Arrangement - Sheet 1 of 9 | 1:1000 | A1         |
| SZC-SZ0204-XX-000-DRW-100104 | 03       | Main Development Site Highway Works Proposed General Arrangement - Sheet 2 of 9 | 1:1000 | A1         |
| SZC-SZ0204-XX-000-DRW-100105 | 04       | Main Development Site Highway Works Proposed General Arrangement - Sheet 3 of 9 | 1:1000 | A1         |
| SZC-SZ0204-XX-000-DRW-100106 | 02       | Main Development Site Highway Works Proposed General Arrangement - Sheet 4 of 9 | 1:1000 | A1         |
| SZC-SZ0204-XX-000-DRW-100110 | 02       | Main Development Site Highway Works Proposed General Arrangement - Sheet 5 of 9 | 1:500  | A1         |
| SZC-SZ0204-XX-000-DRW-100111 | 03       | Main Development Site Highway Works Proposed General Arrangement - Sheet 6 of 9 | 1:1000 | A1         |
| SZC-SZ0204-XX-000-DRW-100114 | 02       | Main Development Site Highway Works Proposed General Arrangement - Sheet 7 of 9 | 1:500  | A1         |
| SZC-SZ0204-XX-000-DRW-100160 | 02       | Main Development Site Highway Works Proposed General Arrangement - Sheet 8 of 9 | 1:250  | A1         |
| SZC-SZ0204-XX-000-DRW-100158 | 01       | Main Development Site Highway Works Proposed General Arrangement - Sheet 9 of 9 | 1:250  | A1         |

## **Main Development Site Highway Plans For Approval – Revisions Schedule**

| Drawing Number               | Revision | Drawing Title                                                                   | Amendments                           |
|------------------------------|----------|---------------------------------------------------------------------------------|--------------------------------------|
| SZC-SZ0204-XX-000-DRW-100504 | 05       | Main Development Site Highway Works - Key Plan                                  | To reflect reduction to Order Limits |
| SZC-SZ0204-XX-000-DRW-100000 | 02       | Main Development Site Highway Works Proposed General Arrangement - Sheet 1 of 9 | No updates made.                     |
| SZC-SZ0204-XX-000-DRW-100104 | 03       | Main Development Site Highway Works Proposed General Arrangement - Sheet 2 of 9 | No updates made.                     |
| SZC-SZ0204-XX-000-DRW-100105 | 04       | Main Development Site Highway Works Proposed General Arrangement - Sheet 3 of 9 | No updates made.                     |
| SZC-SZ0204-XX-000-DRW-100106 | 02       | Main Development Site Highway Works Proposed General Arrangement - Sheet 4 of 9 | No updates made.                     |
| SZC-SZ0204-XX-000-DRW-100110 | 02       | Main Development Site Highway Works Proposed General Arrangement - Sheet 5 of 9 | No updates made.                     |
| SZC-SZ0204-XX-000-DRW-100111 | 03       | Main Development Site Highway Works Proposed General Arrangement - Sheet 6 of 9 | No updates made.                     |
| SZC-SZ0204-XX-000-DRW-100114 | 02       | Main Development Site Highway Works Proposed General Arrangement - Sheet 7 of 9 | No updates made.                     |
| SZC-SZ0204-XX-000-DRW-100160 | 02       | Main Development Site Highway Works Proposed General Arrangement - Sheet 8 of 9 | No updates made.                     |
| SZC-SZ0204-XX-000-DRW-100158 | 01       | Main Development Site Highway Works Proposed General Arrangement - Sheet 9 of 9 | No updates made.                     |