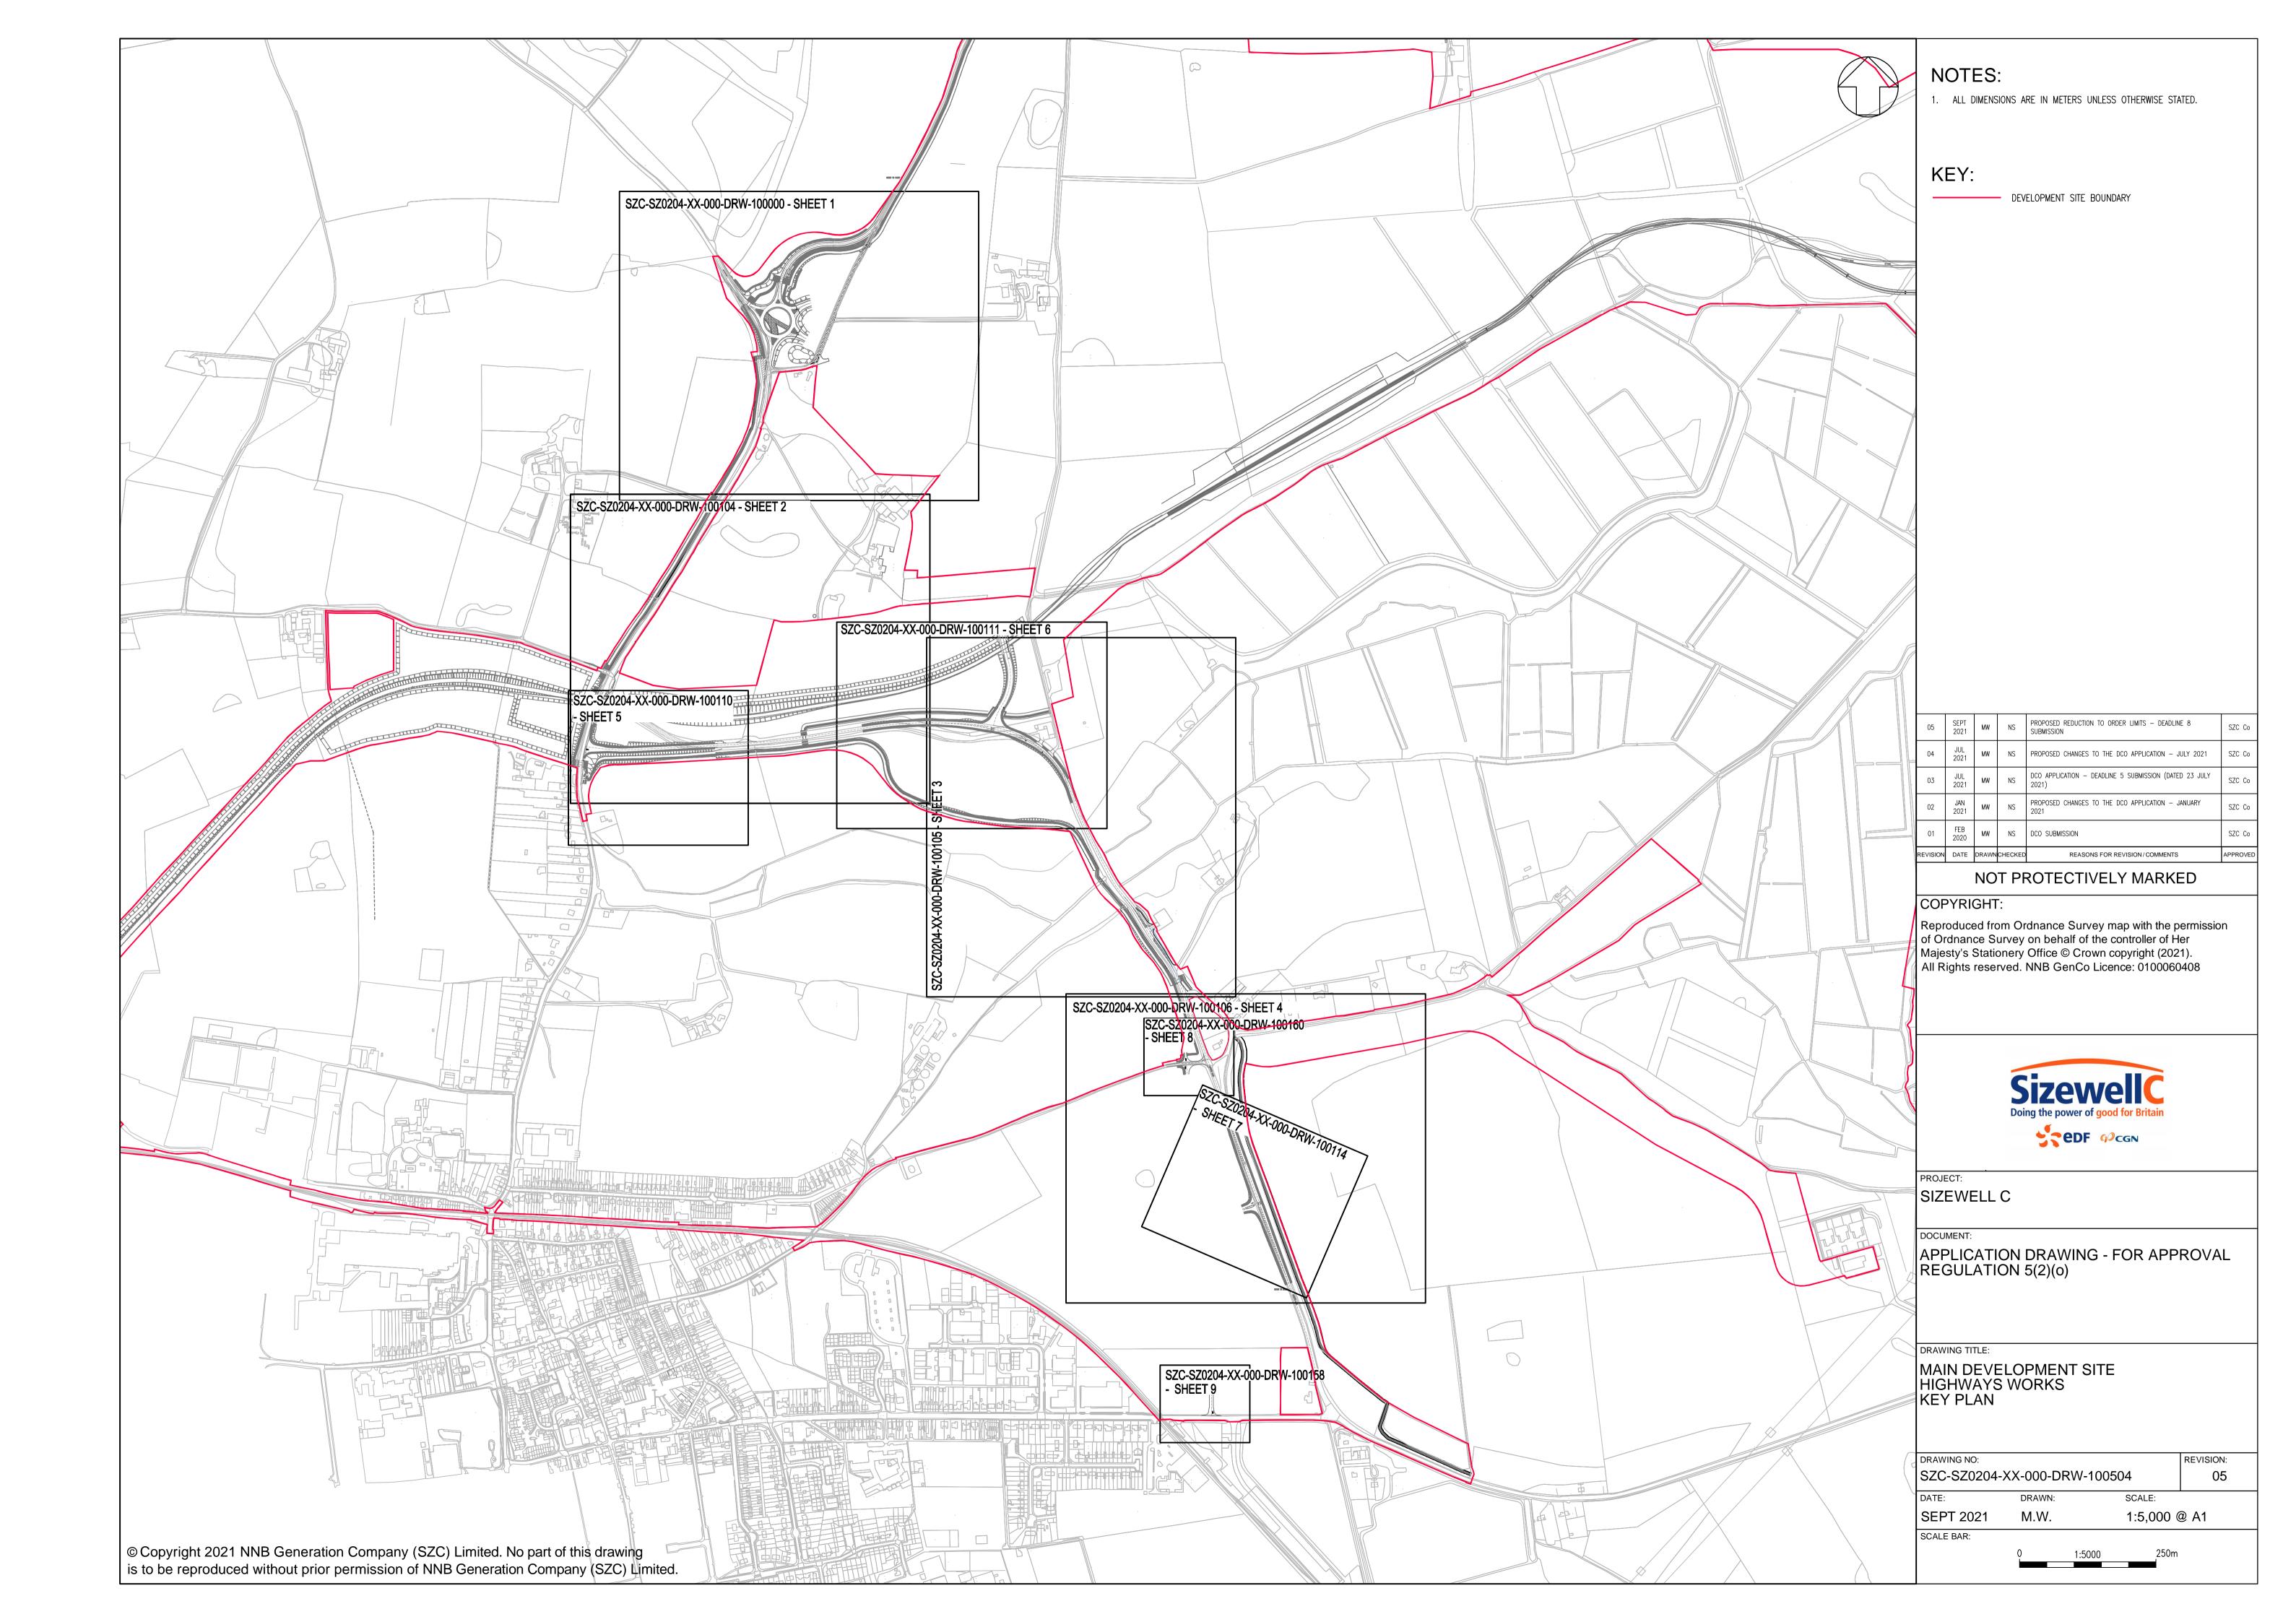

## **Main Development Site Highway Plans – For Approval**

| Drawing Number               | Revision | Drawing Title                                                                   | Scale  | Sheet Size |
|------------------------------|----------|---------------------------------------------------------------------------------|--------|------------|
| SZC-SZ0204-XX-000-DRW-100504 |          | Main Development Site Highway Works - Key Plan                                  | 1:5000 | A1         |
| SZC-SZ0204-XX-000-DRW-100000 | 02       | Main Development Site Highway Works Proposed General Arrangement - Sheet 1 of 9 | 1:1000 | A1         |
| SZC-SZ0204-XX-000-DRW-100104 | 03       | Main Development Site Highway Works Proposed General Arrangement - Sheet 2 of 9 | 1:1000 | A1         |
| SZC-SZ0204-XX-000-DRW-100105 | 04       | Main Development Site Highway Works Proposed General Arrangement - Sheet 3 of 9 | 1:1000 | A1         |
| SZC-SZ0204-XX-000-DRW-100106 | 02       | Main Development Site Highway Works Proposed General Arrangement - Sheet 4 of 9 | 1:1000 | A1         |
| SZC-SZ0204-XX-000-DRW-100110 | 02       | Main Development Site Highway Works Proposed General Arrangement - Sheet 5 of 9 | 1:500  | A1         |
| SZC-SZ0204-XX-000-DRW-100111 | 03       | Main Development Site Highway Works Proposed General Arrangement - Sheet 6 of 9 | 1:1000 | A1         |
| SZC-SZ0204-XX-000-DRW-100114 | 02       | Main Development Site Highway Works Proposed General Arrangement - Sheet 7 of 9 | 1:500  | A1         |
| SZC-SZ0204-XX-000-DRW-100160 | 02       | Main Development Site Highway Works Proposed General Arrangement - Sheet 8 of 9 | 1:250  | A1         |
| SZC-SZ0204-XX-000-DRW-100158 | 01       | Main Development Site Highway Works Proposed General Arrangement - Sheet 9 of 9 | 1:250  | A1         |

## **Main Development Site Highway Plans For Approval – Revisions Schedule**

| Drawing Number               | Revision | Drawing Title                                                                   | Amendments                           |
|------------------------------|----------|---------------------------------------------------------------------------------|--------------------------------------|
| SZC-SZ0204-XX-000-DRW-100504 | 05       | Main Development Site Highway Works - Key Plan                                  | To reflect reduction to Order Limits |
| SZC-SZ0204-XX-000-DRW-100000 | 02       | Main Development Site Highway Works Proposed General Arrangement - Sheet 1 of 9 | No updates made.                     |
| SZC-SZ0204-XX-000-DRW-100104 | 03       | Main Development Site Highway Works Proposed General Arrangement - Sheet 2 of 9 | No updates made.                     |
| SZC-SZ0204-XX-000-DRW-100105 | 04       | Main Development Site Highway Works Proposed General Arrangement - Sheet 3 of 9 | No updates made.                     |
| SZC-SZ0204-XX-000-DRW-100106 | 02       | Main Development Site Highway Works Proposed General Arrangement - Sheet 4 of 9 | No updates made.                     |
| SZC-SZ0204-XX-000-DRW-100110 | 02       | Main Development Site Highway Works Proposed General Arrangement - Sheet 5 of 9 | No updates made.                     |
| SZC-SZ0204-XX-000-DRW-100111 | 03       | Main Development Site Highway Works Proposed General Arrangement - Sheet 6 of 9 | No updates made.                     |
| SZC-SZ0204-XX-000-DRW-100114 | 02       | Main Development Site Highway Works Proposed General Arrangement - Sheet 7 of 9 | No updates made.                     |
| SZC-SZ0204-XX-000-DRW-100160 | 02       | Main Development Site Highway Works Proposed General Arrangement - Sheet 8 of 9 | No updates made.                     |
| SZC-SZ0204-XX-000-DRW-100158 | 01       | Main Development Site Highway Works Proposed General Arrangement - Sheet 9 of 9 | No updates made.                     |