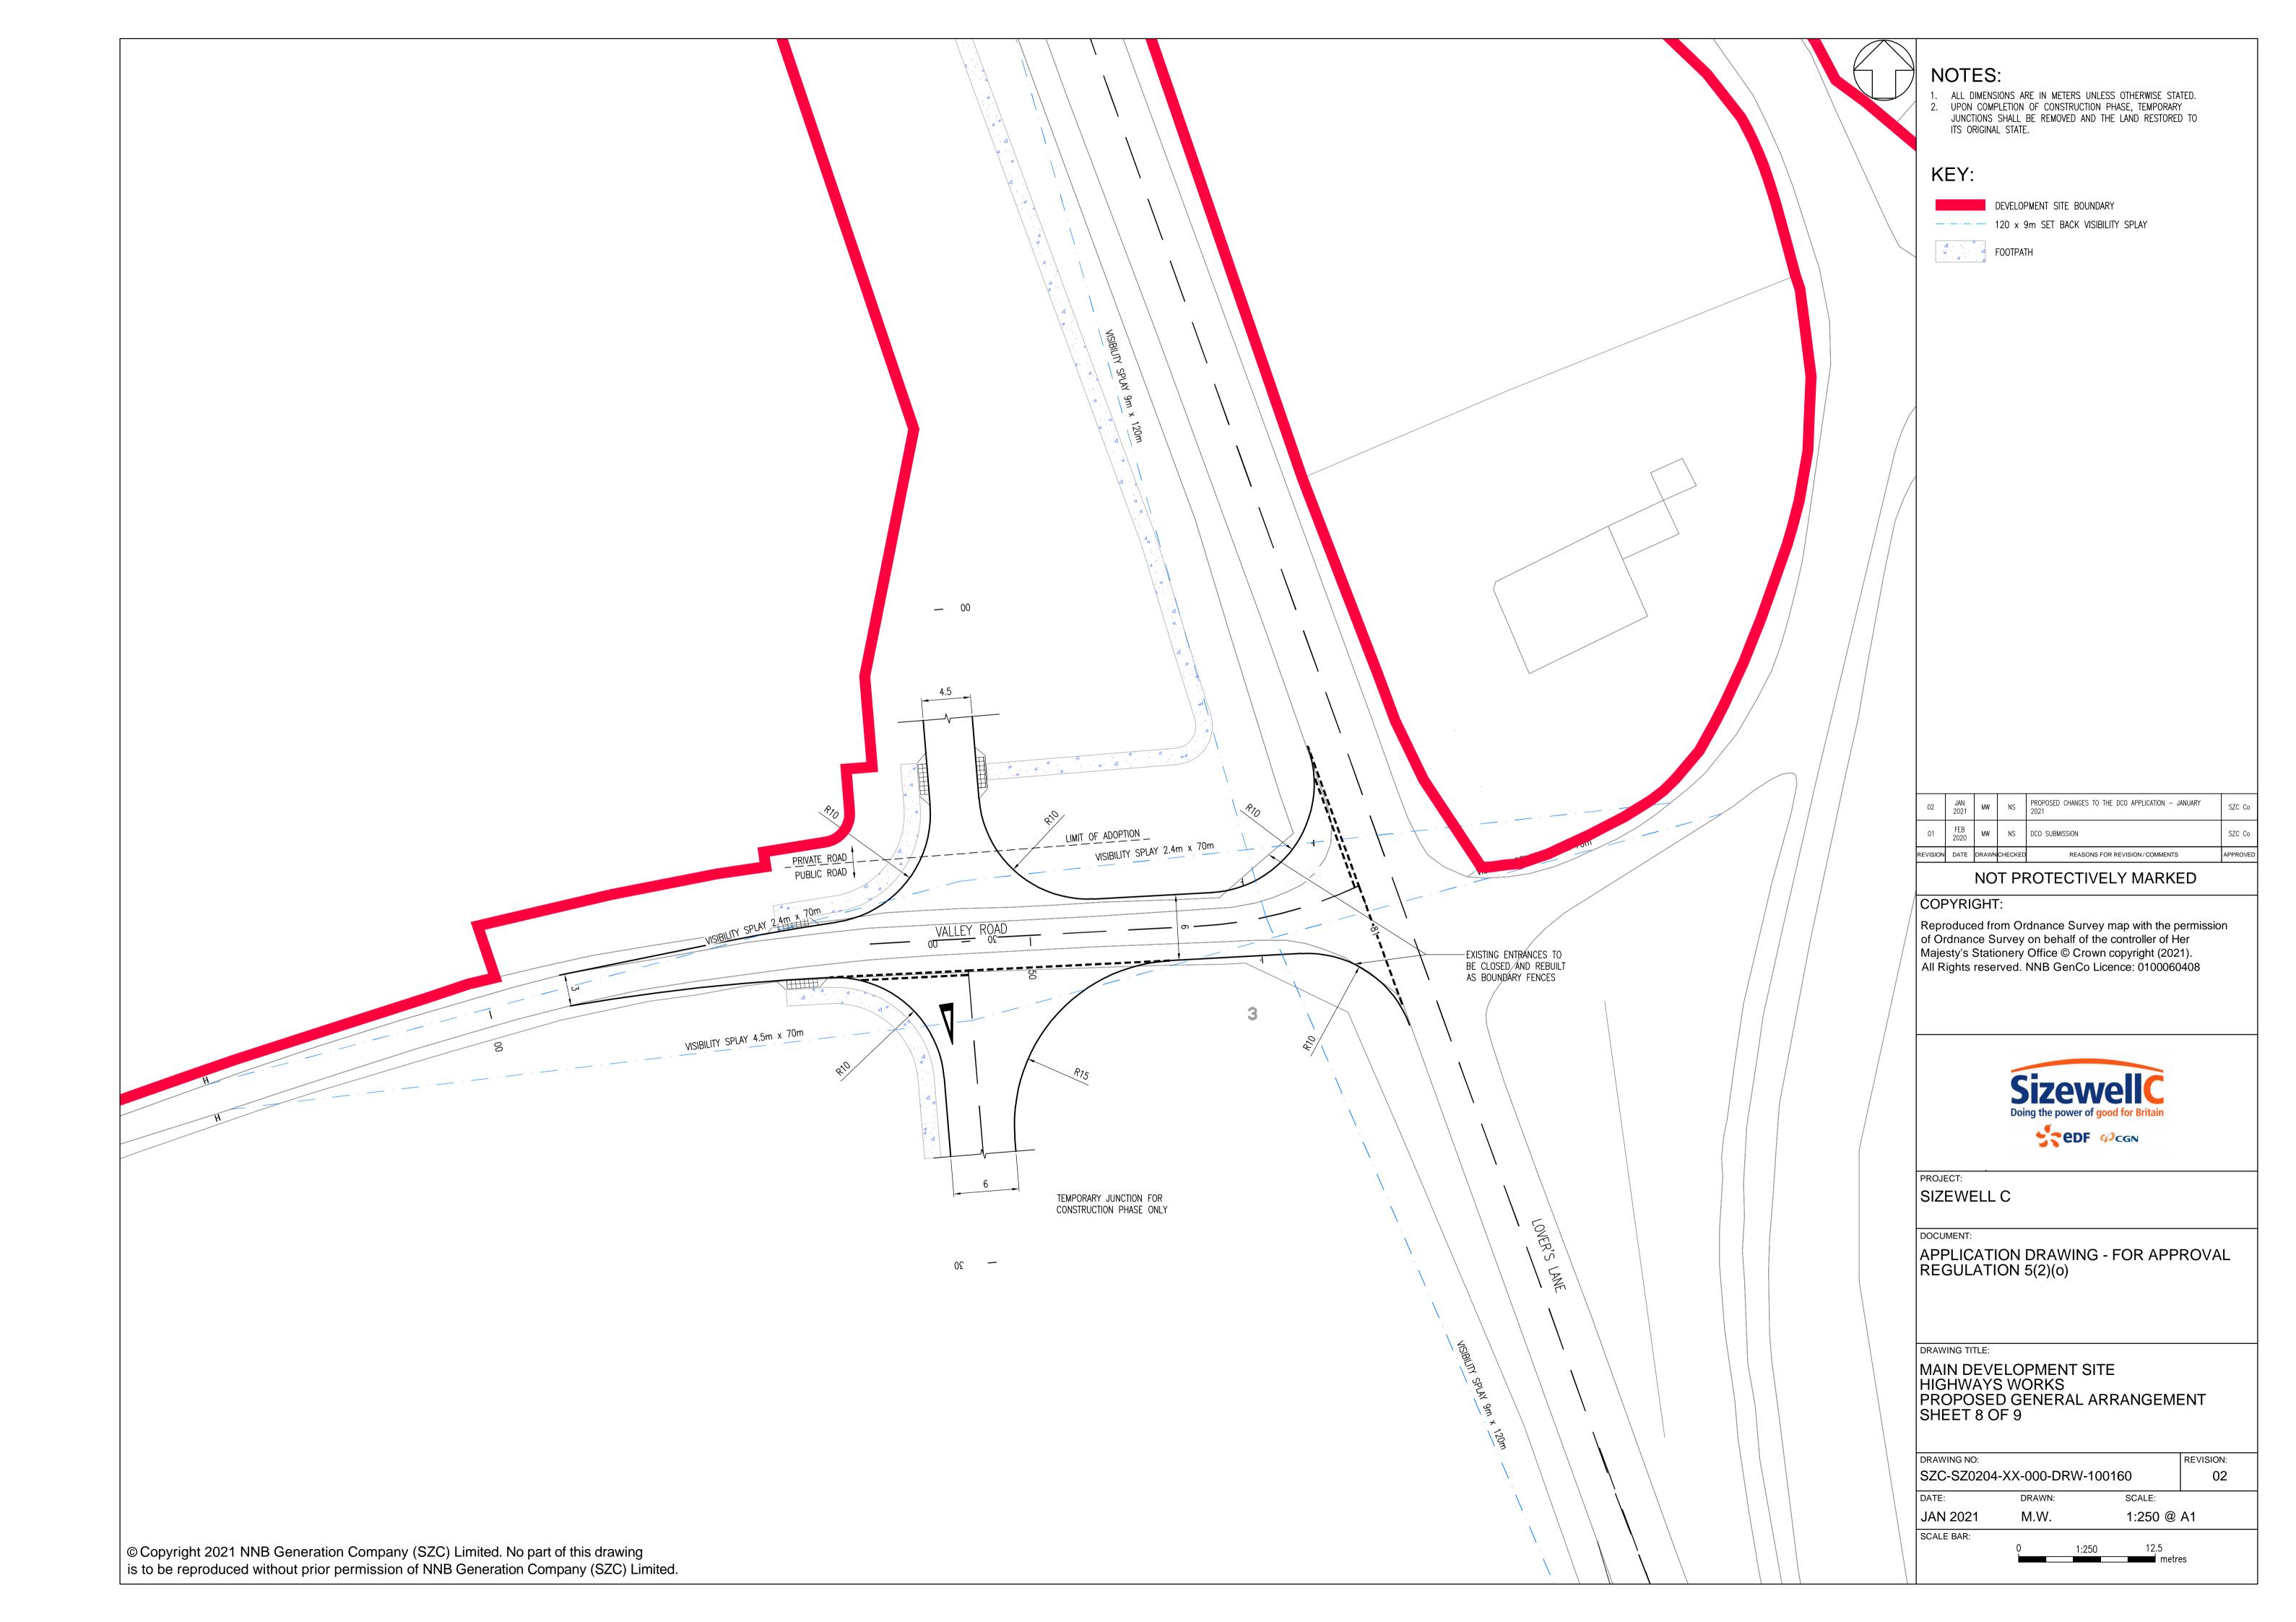

## **Main Development Site Highway Plans – For Approval**

| Drawing Number               | Revision | Drawing Title                                                                   | Scale  | Sheet Size |
|------------------------------|----------|---------------------------------------------------------------------------------|--------|------------|
| SZC-SZ0204-XX-000-DRW-100504 |          | Main Development Site Highway Works - Key Plan                                  | 1:5000 | A1         |
| SZC-SZ0204-XX-000-DRW-100000 | 02       | Main Development Site Highway Works Proposed General Arrangement - Sheet 1 of 9 | 1:1000 | A1         |
| SZC-SZ0204-XX-000-DRW-100104 | 03       | Main Development Site Highway Works Proposed General Arrangement - Sheet 2 of 9 | 1:1000 | A1         |
| SZC-SZ0204-XX-000-DRW-100105 | 04       | Main Development Site Highway Works Proposed General Arrangement - Sheet 3 of 9 | 1:1000 | A1         |
| SZC-SZ0204-XX-000-DRW-100106 | 02       | Main Development Site Highway Works Proposed General Arrangement - Sheet 4 of 9 | 1:1000 | A1         |
| SZC-SZ0204-XX-000-DRW-100110 | 02       | Main Development Site Highway Works Proposed General Arrangement - Sheet 5 of 9 | 1:500  | A1         |
| SZC-SZ0204-XX-000-DRW-100111 | 03       | Main Development Site Highway Works Proposed General Arrangement - Sheet 6 of 9 | 1:1000 | A1         |
| SZC-SZ0204-XX-000-DRW-100114 | 02       | Main Development Site Highway Works Proposed General Arrangement - Sheet 7 of 9 | 1:500  | A1         |
| SZC-SZ0204-XX-000-DRW-100160 | 02       | Main Development Site Highway Works Proposed General Arrangement - Sheet 8 of 9 | 1:250  | A1         |
| SZC-SZ0204-XX-000-DRW-100158 | 01       | Main Development Site Highway Works Proposed General Arrangement - Sheet 9 of 9 | 1:250  | A1         |

## **Main Development Site Highway Plans For Approval – Revisions Schedule**

| Drawing Number               | Revision | Drawing Title                                                                   | Amendments                           |
|------------------------------|----------|---------------------------------------------------------------------------------|--------------------------------------|
| SZC-SZ0204-XX-000-DRW-100504 | 05       | Main Development Site Highway Works - Key Plan                                  | To reflect reduction to Order Limits |
| SZC-SZ0204-XX-000-DRW-100000 | 02       | Main Development Site Highway Works Proposed General Arrangement - Sheet 1 of 9 | No updates made.                     |
| SZC-SZ0204-XX-000-DRW-100104 | 03       | Main Development Site Highway Works Proposed General Arrangement - Sheet 2 of 9 | No updates made.                     |
| SZC-SZ0204-XX-000-DRW-100105 | 04       | Main Development Site Highway Works Proposed General Arrangement - Sheet 3 of 9 | No updates made.                     |
| SZC-SZ0204-XX-000-DRW-100106 | 02       | Main Development Site Highway Works Proposed General Arrangement - Sheet 4 of 9 | No updates made.                     |
| SZC-SZ0204-XX-000-DRW-100110 | 02       | Main Development Site Highway Works Proposed General Arrangement - Sheet 5 of 9 | No updates made.                     |
| SZC-SZ0204-XX-000-DRW-100111 | 03       | Main Development Site Highway Works Proposed General Arrangement - Sheet 6 of 9 | No updates made.                     |
| SZC-SZ0204-XX-000-DRW-100114 | 02       | Main Development Site Highway Works Proposed General Arrangement - Sheet 7 of 9 | No updates made.                     |
| SZC-SZ0204-XX-000-DRW-100160 | 02       | Main Development Site Highway Works Proposed General Arrangement - Sheet 8 of 9 | No updates made.                     |
| SZC-SZ0204-XX-000-DRW-100158 | 01       | Main Development Site Highway Works Proposed General Arrangement - Sheet 9 of 9 | No updates made.                     |