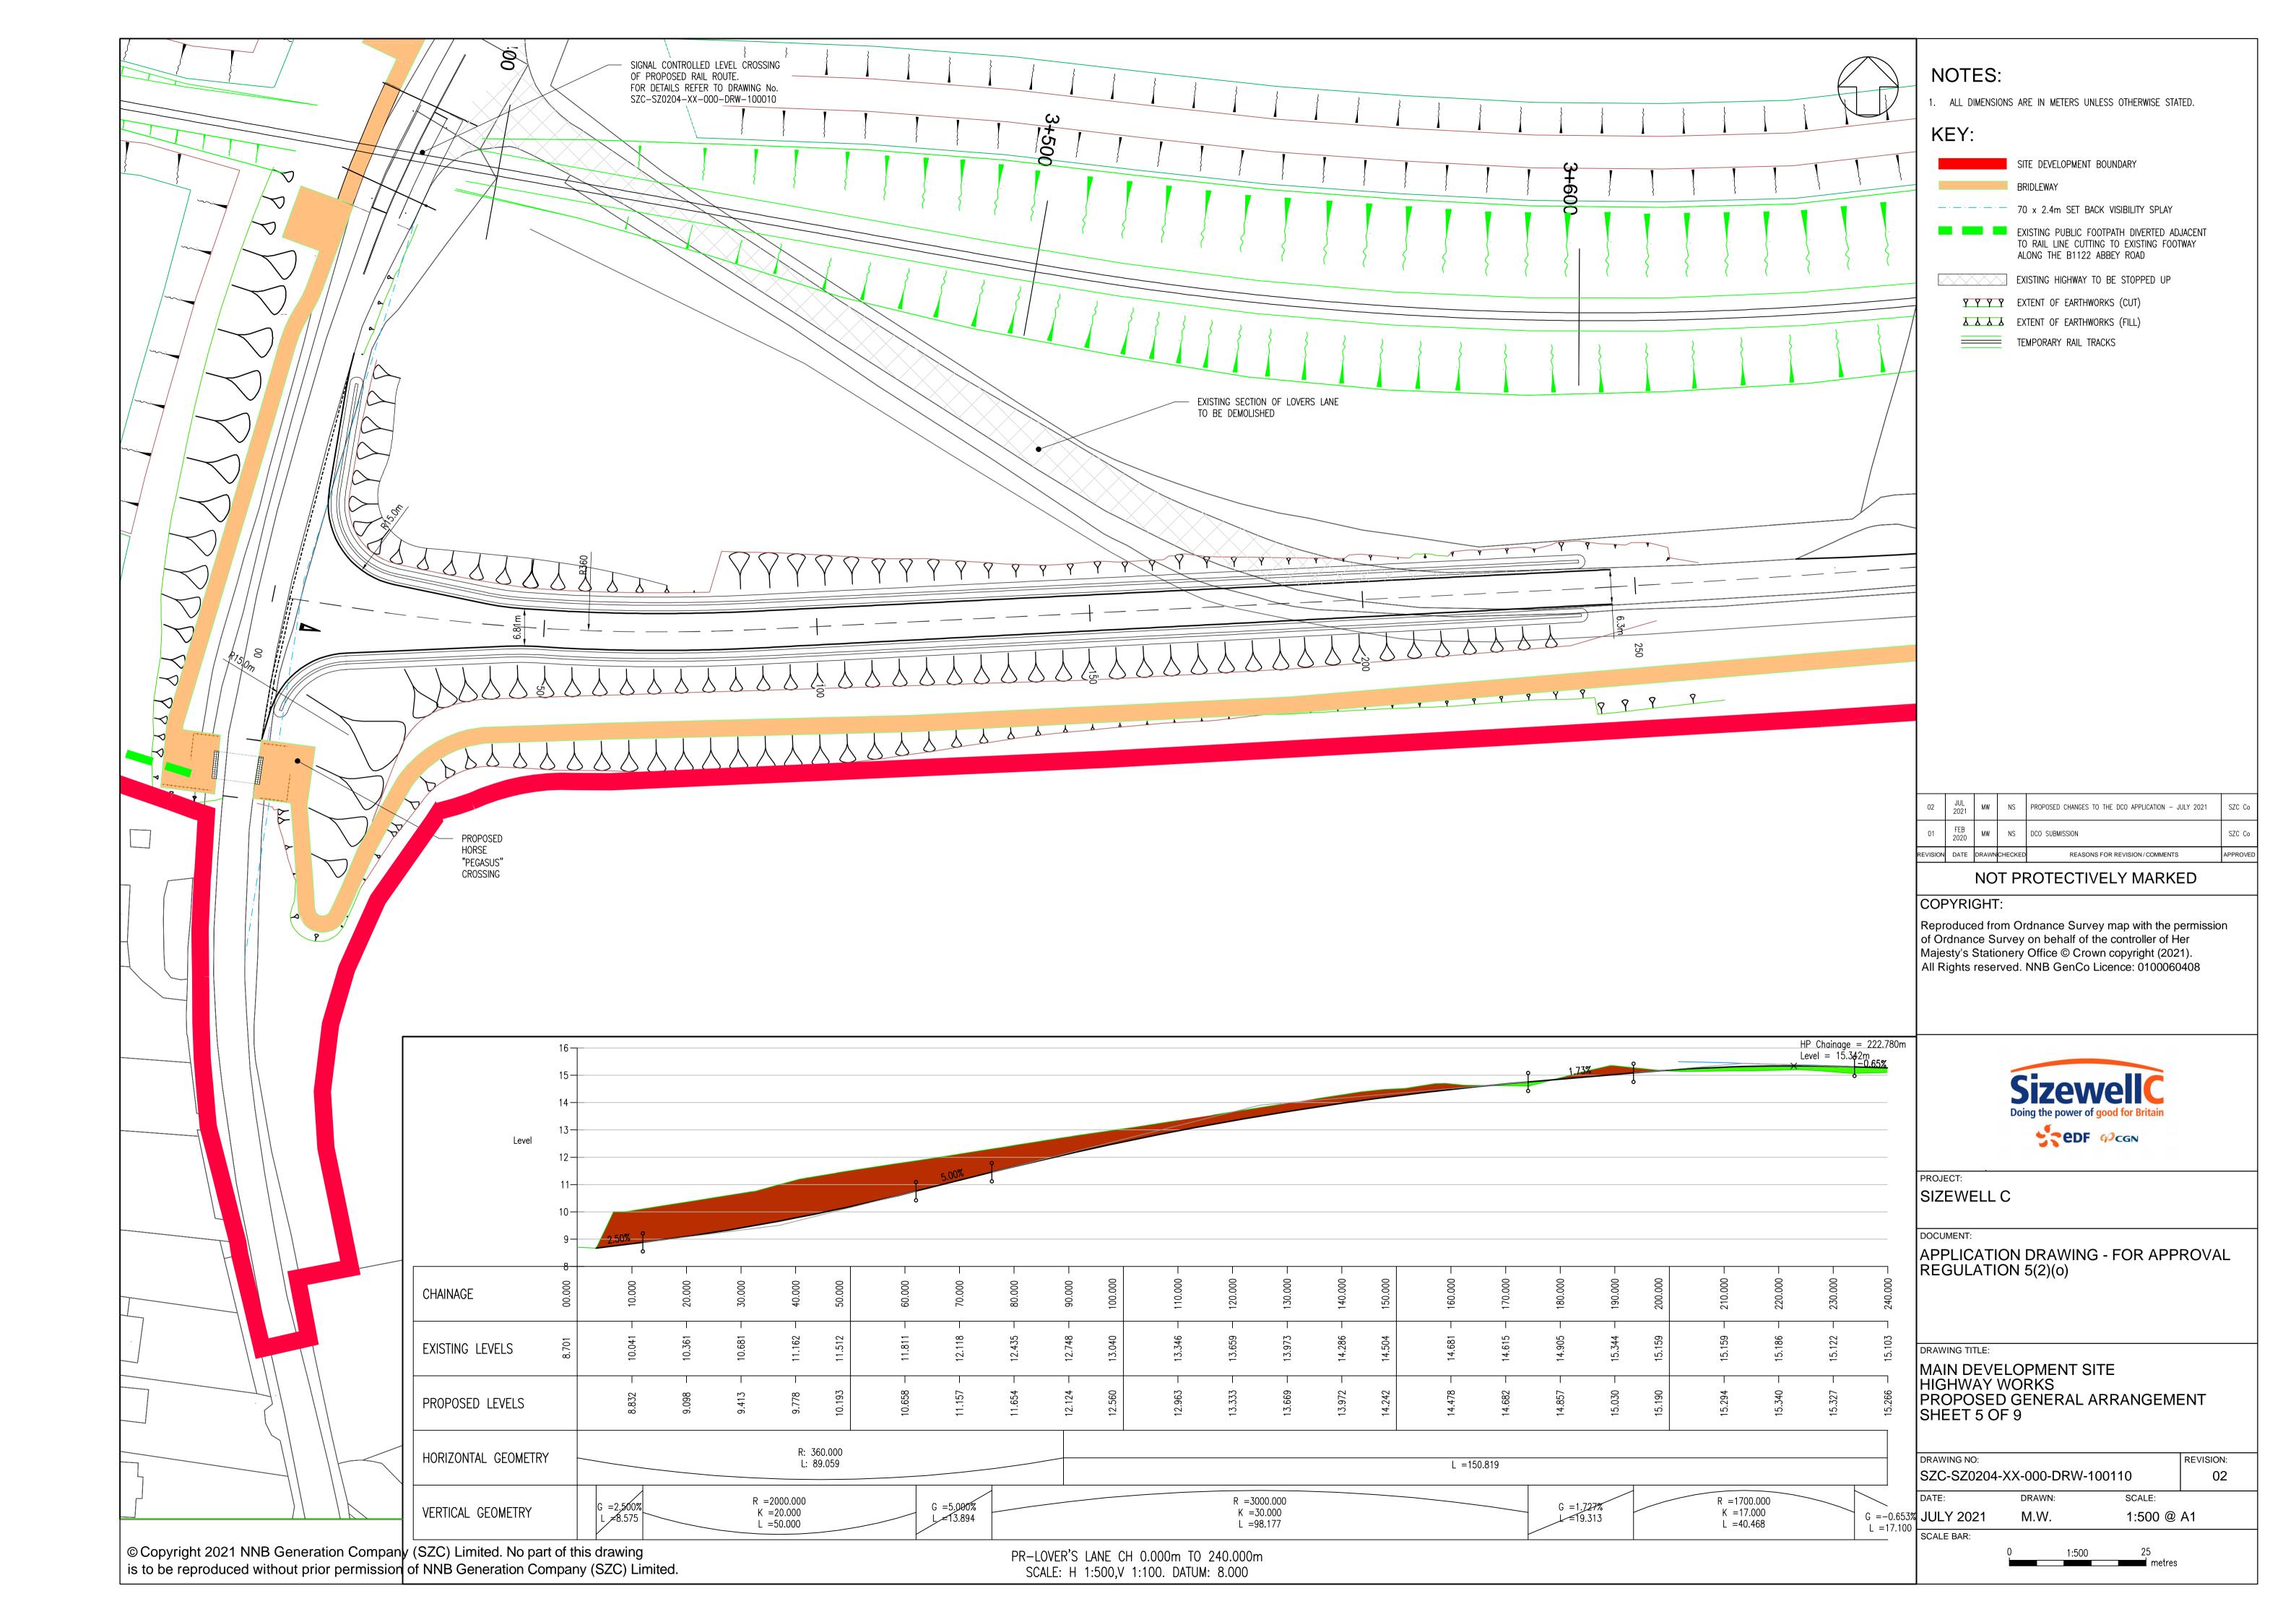

## **Main Development Site Highway Plans – For Approval**

| Drawing Number               | Revision | Drawing Title                                                                   | Scale  | Sheet Size |
|------------------------------|----------|---------------------------------------------------------------------------------|--------|------------|
| SZC-SZ0204-XX-000-DRW-100504 |          | Main Development Site Highway Works - Key Plan                                  | 1:5000 | A1         |
| SZC-SZ0204-XX-000-DRW-100000 | 02       | Main Development Site Highway Works Proposed General Arrangement - Sheet 1 of 9 | 1:1000 | A1         |
| SZC-SZ0204-XX-000-DRW-100104 | 03       | Main Development Site Highway Works Proposed General Arrangement - Sheet 2 of 9 | 1:1000 | A1         |
| SZC-SZ0204-XX-000-DRW-100105 | 04       | Main Development Site Highway Works Proposed General Arrangement - Sheet 3 of 9 | 1:1000 | A1         |
| SZC-SZ0204-XX-000-DRW-100106 | 02       | Main Development Site Highway Works Proposed General Arrangement - Sheet 4 of 9 | 1:1000 | A1         |
| SZC-SZ0204-XX-000-DRW-100110 | 02       | Main Development Site Highway Works Proposed General Arrangement - Sheet 5 of 9 | 1:500  | A1         |
| SZC-SZ0204-XX-000-DRW-100111 | 03       | Main Development Site Highway Works Proposed General Arrangement - Sheet 6 of 9 | 1:1000 | A1         |
| SZC-SZ0204-XX-000-DRW-100114 | 02       | Main Development Site Highway Works Proposed General Arrangement - Sheet 7 of 9 | 1:500  | A1         |
| SZC-SZ0204-XX-000-DRW-100160 | 02       | Main Development Site Highway Works Proposed General Arrangement - Sheet 8 of 9 | 1:250  | A1         |
| SZC-SZ0204-XX-000-DRW-100158 | 01       | Main Development Site Highway Works Proposed General Arrangement - Sheet 9 of 9 | 1:250  | A1         |

## **Main Development Site Highway Plans For Approval – Revisions Schedule**

| Drawing Number               | Revision | Drawing Title                                                                   | Amendments                           |
|------------------------------|----------|---------------------------------------------------------------------------------|--------------------------------------|
| SZC-SZ0204-XX-000-DRW-100504 | 05       | Main Development Site Highway Works - Key Plan                                  | To reflect reduction to Order Limits |
| SZC-SZ0204-XX-000-DRW-100000 | 02       | Main Development Site Highway Works Proposed General Arrangement - Sheet 1 of 9 | No updates made.                     |
| SZC-SZ0204-XX-000-DRW-100104 | 03       | Main Development Site Highway Works Proposed General Arrangement - Sheet 2 of 9 | No updates made.                     |
| SZC-SZ0204-XX-000-DRW-100105 | 04       | Main Development Site Highway Works Proposed General Arrangement - Sheet 3 of 9 | No updates made.                     |
| SZC-SZ0204-XX-000-DRW-100106 | 02       | Main Development Site Highway Works Proposed General Arrangement - Sheet 4 of 9 | No updates made.                     |
| SZC-SZ0204-XX-000-DRW-100110 | 02       | Main Development Site Highway Works Proposed General Arrangement - Sheet 5 of 9 | No updates made.                     |
| SZC-SZ0204-XX-000-DRW-100111 | 03       | Main Development Site Highway Works Proposed General Arrangement - Sheet 6 of 9 | No updates made.                     |
| SZC-SZ0204-XX-000-DRW-100114 | 02       | Main Development Site Highway Works Proposed General Arrangement - Sheet 7 of 9 | No updates made.                     |
| SZC-SZ0204-XX-000-DRW-100160 | 02       | Main Development Site Highway Works Proposed General Arrangement - Sheet 8 of 9 | No updates made.                     |
| SZC-SZ0204-XX-000-DRW-100158 | 01       | Main Development Site Highway Works Proposed General Arrangement - Sheet 9 of 9 | No updates made.                     |